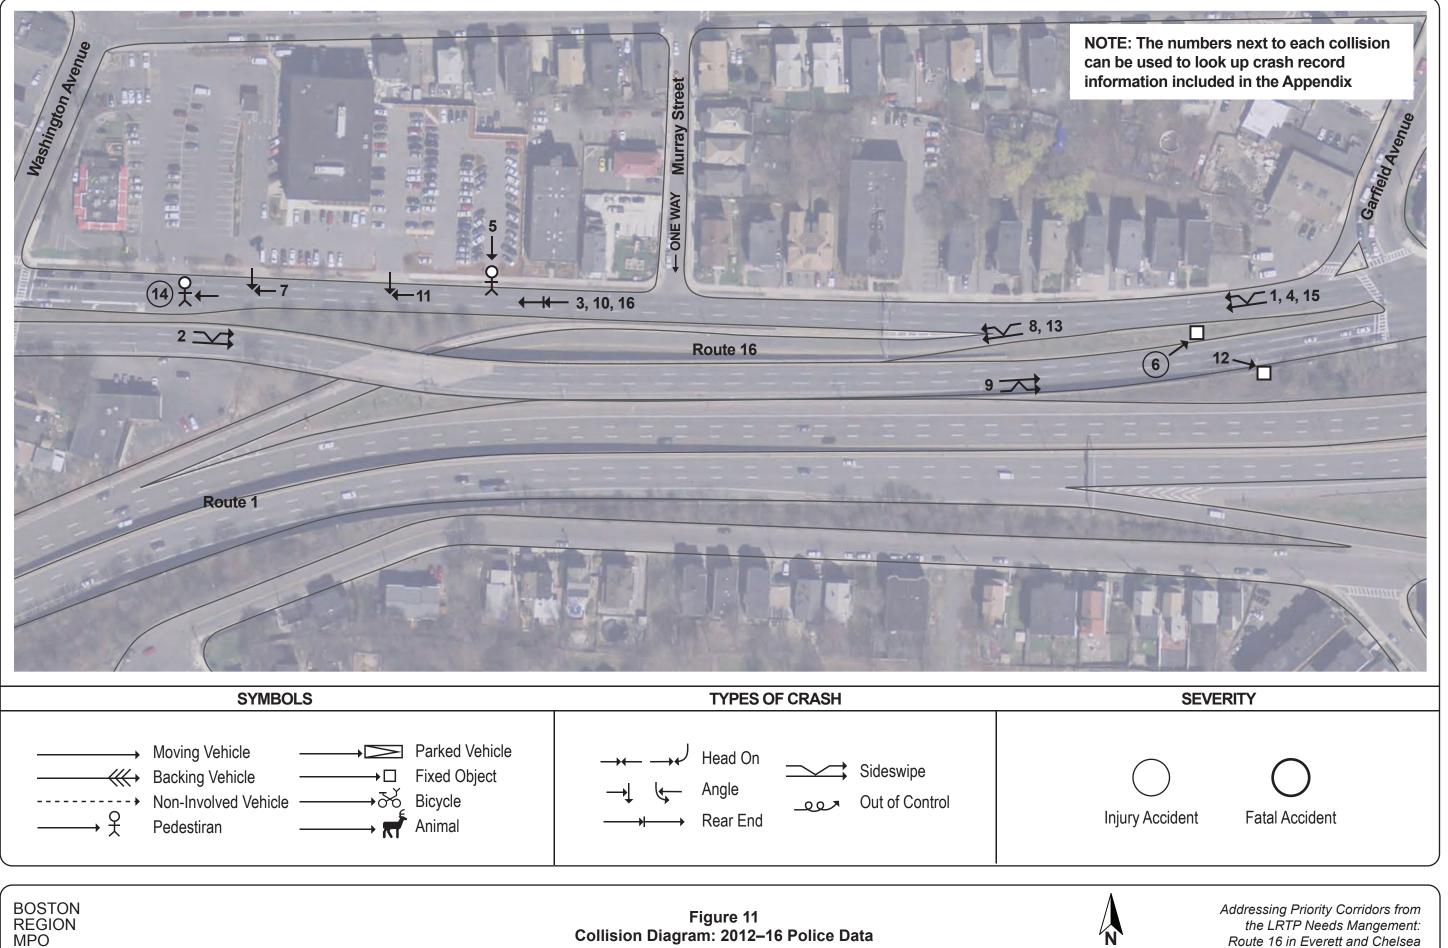

## Collision Diagram: 2012–16 Police Data

Route 16 in Everett and Chelsea

| Index | Crash Location               | Address                                            | Crash<br>Number | Crash Date | Crash<br>Time | Manner of<br>Collision    |                         | Cyclist<br>or Ped | Road<br>Surface<br>Conditions | Ambient<br>Light<br>Conditions | Weather<br>Conditions | Is Peak? | Vehicle Travelled Direction                    | Vehicle Action                                                                                 | Driver<br>Contributing<br>Code |
|-------|------------------------------|----------------------------------------------------|-----------------|------------|---------------|---------------------------|-------------------------|-------------------|-------------------------------|--------------------------------|-----------------------|----------|------------------------------------------------|------------------------------------------------------------------------------------------------|--------------------------------|
| 1     | Route 16 at Second<br>Street | Second Street / Revere Beach<br>Parkway Rte 16 W   | 2922179         | 2012-02-17 | 3:10 PM       | Rear-end                  | Property<br>damage only |                   | Dry                           | Daylight                       | Unknown               | Peak     | V1:Westbound / V2:Westbound                    | V1: Slowing or stopped in traffic / V2:Slowing or<br>stopped in traffic                        | Follow too<br>closely          |
| 2     | Route 16 at Second<br>Street | Second Street                                      | 3378020         | 2012-03-08 | 3:02 PM       | Rear-end                  | Non-fatal injury        |                   | Dry                           | Daylight                       | Clear                 | Peak     | V1:Eastbound / V2:Eastbound /<br>V3:Eastbound  | V1: Travelling straight ahead / V2:Slowing or<br>stopped in traffic / V3:Slowing or stopped in | Inattention                    |
| 3     | Route 16 at Second<br>Street | Town Fair Tire                                     | 3378024         | 2012-03-17 | 9:51 AM       | Rear-end                  | Property<br>damage only |                   | Dry                           | Daylight                       | Cloudy                | Peak     | V1:Eastbound / V2:Eastbound                    | V1: Slowing or stopped in traffic / V2:Travelling straight ahead                               | No improper<br>action          |
| 4     | Route 16 at Second Street    | Rte 16 / Second Street                             | 3065665         | 2012-04-23 | 8:26 PM       | Angle                     | Not Reported            |                   | Dry                           | Dark - lighted<br>roadway      | Clear                 | Off-peak | V1:Westbound / V2:Not reported                 | V1: Travelling straight ahead / V2:Not reported                                                |                                |
| 5     | Route 16 at Second Street    | Revere Beach Parkway Rte 16 /<br>Second Street     | 3044644         | 2012-04-23 | 9:15 PM       | Rear-end                  | Property<br>damage only |                   | Wet                           | Dark - lighted<br>roadway      | Cloudy                | Off-peak | V1:Eastbound / V2:Eastbound /<br>V3:Eastbound  | V1: Travelling straight ahead / V2:Slowing or<br>stopped in traffic / V3:Slowing or stopped in | Inattention                    |
| 6     | Route 16 at Second Street    | Rte 16 E / Garvey Street                           | 3138859         | 2012-06-17 | 2:43 AM       | Rear-end                  | Not Reported            |                   | Dry                           | Dark - lighted<br>roadway      | Clear                 | Off-peak | V1:Eastbound / V2:Eastbound                    | V1: Slowing or stopped in traffic / V2:Slowing or<br>stopped in traffic                        |                                |
| 7     | Route 16 at Second<br>Street | Revere Beach Parkway Rte 16 /<br>Garvey Street     | 3153380         | 2012-06-17 | 10:42 PM      | Angle                     | Non-fatal injury        |                   | Dry                           | Dark - lighted<br>roadway      | Clear                 | Off-peak | V1:Westbound / V2:Southbound                   | V1: Travelling straight ahead / V2:Travelling<br>straight ahead                                | Disregarding<br>traffic signs  |
| 8     | Route 16 at Second Street    | Revere Beach Parkway Rte 16<br>W / Second Street   | 3241178         | 2012-07-14 | 8:53 PM       | Angle                     | Non-fatal injury p      | bed               | Dry                           | Dark - lighted<br>roadway      | Unknown               | Off-peak | V1:Westbound                                   | V1: Turning right                                                                              | Fail to yield<br>right of way  |
| 9     | Route 16 at Second Street    | Revere Beach Parkway Rte 16 /<br>Garvey Street     | 3278620         | 2012-10-14 | 4:50 AM       | Angle                     | Property<br>damage only |                   | Wet                           | Dark - lighted<br>roadway      | Unknown               | Off-peak | V1:Southbound / V2:Eastbound                   | V1: Travelling straight ahead / V2:Travelling<br>straight ahead                                | No improper<br>action          |
| 10    | Route 16 at Second Street    | Revere Beach Parkway Rte 16<br>W / Second Street   | 3293155         | 2012-11-19 | 2:45 PM       | Rear-end                  | Property damage only    |                   | Dry                           | Daylight                       | Unknown               | Off-peak | V1:Eastbound / V2:Eastbound                    | V1: Slowing or stopped in traffic / V2:Travelling straight ahead                               | Erratic or<br>reckless         |
| 11    | Route 16 at Second<br>Street | Revere Beach Parkway Rte 16 E<br>/ Second Street   | 3322360         | 2012-12-21 | 6:29 AM       | Sideswipe, same direction | Property<br>damage only |                   | Dry                           | Dark - lighted<br>roadway      | Unknown               | Peak     | V1:Eastbound / V2:Eastbound                    | V1: Turning right / V2:Travelling straight ahead                                               | Fail to yield<br>right of way  |
| 12    | Route 16 at Second<br>Street | Car Wash                                           | 3391096         | 2013-01-04 | 6:25 AM       | Rear-end                  | Property<br>damage only |                   | Dry                           | Dawn                           | Unknown               | Peak     | V1:Westbound / V2:Westbound                    | V1: Travelling straight ahead / V2:Travelling<br>straight ahead                                | No improper<br>action          |
| 13    | Route 16 at Second<br>Street | Revere Beach Parkway Rte 16 E<br>/ Second Street   | 3356228         | 2013-02-18 | 5:05 PM       | Angle                     | Non-fatal injury        |                   | Dry                           | Daylight                       | Clear                 | Peak     | V1:Northbound / V2:Eastbound /<br>V3:Eastbound | V1: Travelling straight ahead / V2:Travelling<br>straight ahead / V3:Travelling straight ahead | Disregarding<br>traffic signs  |
| 14    | Route 16 at Second Street    | Dangelos                                           | 3369629         | 2013-03-16 | 8:39 PM       | Angle                     | Property damage only    |                   | Dry                           | Dark - lighted<br>roadway      | Clear                 | Off-peak | V1:Southbound / V2:Northbound                  | V1: Travelling straight ahead / V2:Turning left                                                | No improper action             |
| 15    | Route 16 at Second Street    | Revere Beach Parkway Rte 16 E<br>/ Second Street   | 3381598         | 2013-03-25 | 7:10 AM       | Angle                     | Property<br>damage only |                   | Dry                           | Daylight                       | Unknown               | Peak     | V1:Eastbound / V2:Northbound                   | V1: Travelling straight ahead / V2:Travelling<br>straight ahead                                |                                |
| 16    | Route 16 at Second Street    | Gallery K Pklot                                    | 3414416         | 2013-04-08 | 9:45 AM       | Single vehicle<br>crash   | Unknown                 |                   | Dry                           | Daylight                       | Clear                 | Peak     | V1:Not reported                                | V1: Not reported                                                                               |                                |
| 17    | Route 16 at Second Street    | Revere Beach Parkway Rte 16 /<br>Second Street     | 3396790         | 2013-04-19 | 12:04 PM      | Angle                     | Property<br>damage only |                   | Dry                           | Daylight                       | Clear                 | Off-peak | V1:Northbound / V2:Westbound                   | V1: Travelling straight ahead / V2:Travelling<br>straight ahead                                |                                |
| 18    | Route 16 at Second Street    | Revere Beach Parkway Rte 16<br>W / Second Street   | 3484058         | 2013-06-17 | 3:10 PM       | Rear-end                  | Non-fatal injury        |                   | Dry                           | Daylight                       | Clear                 | Peak     | V1:Westbound / V2:Westbound                    | V1: Travelling straight ahead / V2:Slowing or<br>stopped in traffic                            | Follow too<br>closely          |
| 19    | Route 16 at Second<br>Street | Revere Beach Parkway / Second Street               | 3511215         | 2013-07-03 | 4:45 AM       | Angle                     | Property<br>damage only |                   | Dry                           | Dark - lighted<br>roadway      | Cloudy                | Off-peak | V1:Eastbound / V2:Eastbound                    | V1: Entering traffic lane / V2:Travelling straight ahead                                       |                                |
| 20    | Route 16 at Second Street    | Rte 16 E / Garvey Street                           | 3508947         | 2013-07-07 | 2:25 PM       | Angle                     | Property<br>damage only |                   | Dry                           | Daylight                       | Clear                 | Off-peak | V1:Eastbound / V2:Northbound                   | V1: Travelling straight ahead / V2:Travelling<br>straight ahead                                | No improper<br>action          |
| 21    | Route 16 at Second<br>Street | Revere Beach Parkway Rte 16 E<br>/ Lewis Street    | 3591065         | 2013-09-07 | 3:55 PM       | Rear-end                  | Property<br>damage only |                   | Dry                           | Daylight                       | Clear                 | Peak     | V1:Eastbound / V2:Eastbound                    | V1: Slowing or stopped in traffic / V2:Slowing or<br>stopped in traffic                        | Operating defective            |
| 22    | Route 16 at Second Street    | Revere Beach Parkway Rte 16 E<br>/ Garvey Street   | 3736079         | 2014-02-07 | 12:00 AM      | Rear-end                  | Property<br>damage only |                   | Dry                           | Dark - lighted<br>roadway      | Clear                 | Off-peak | V1:Eastbound / V2:Eastbound                    | V1: Travelling straight ahead / V2:Slowing or<br>stopped in traffic                            | Follow too<br>closely          |
| 23    | Route 16 at Second Street    | Town Fair Tire                                     | 3789983         | 2014-04-05 | 1:15 PM       | Rear-end                  | Property damage only    |                   | Dry                           | Daylight                       | Clear                 | Off-peak | V1:Eastbound / V2:Eastbound                    | V1: Travelling straight ahead / V2:Slowing or stopped in traffic                               | Inattention                    |
| 24    | Route 16 at Second Street    | Rte 16 E / Second Street                           | 3793957         | 2014-04-27 | 7:34 PM       | Rear-end                  | Non-fatal injury        |                   | Wet                           | Daylight                       | Rain                  | Off-peak | V1:Southbound / V2:Westbound                   | V1: Slowing or stopped in traffic / V2:Travelling straight ahead                               | No improper<br>action          |
| 25    | Route 16 at Second<br>Street | Revere Beach Parkway Rte Sr16<br>W / Second Street | 3808677         | 2014-05-03 |               | Sideswipe, same direction | Property<br>damage only |                   | Dry                           | Dark - lighted<br>roadway      | Unknown               | Off-peak | V1:Westbound / V2:Westbound                    | V1: Changing lanes / V2:Travelling straight ahead                                              | No improper<br>action          |