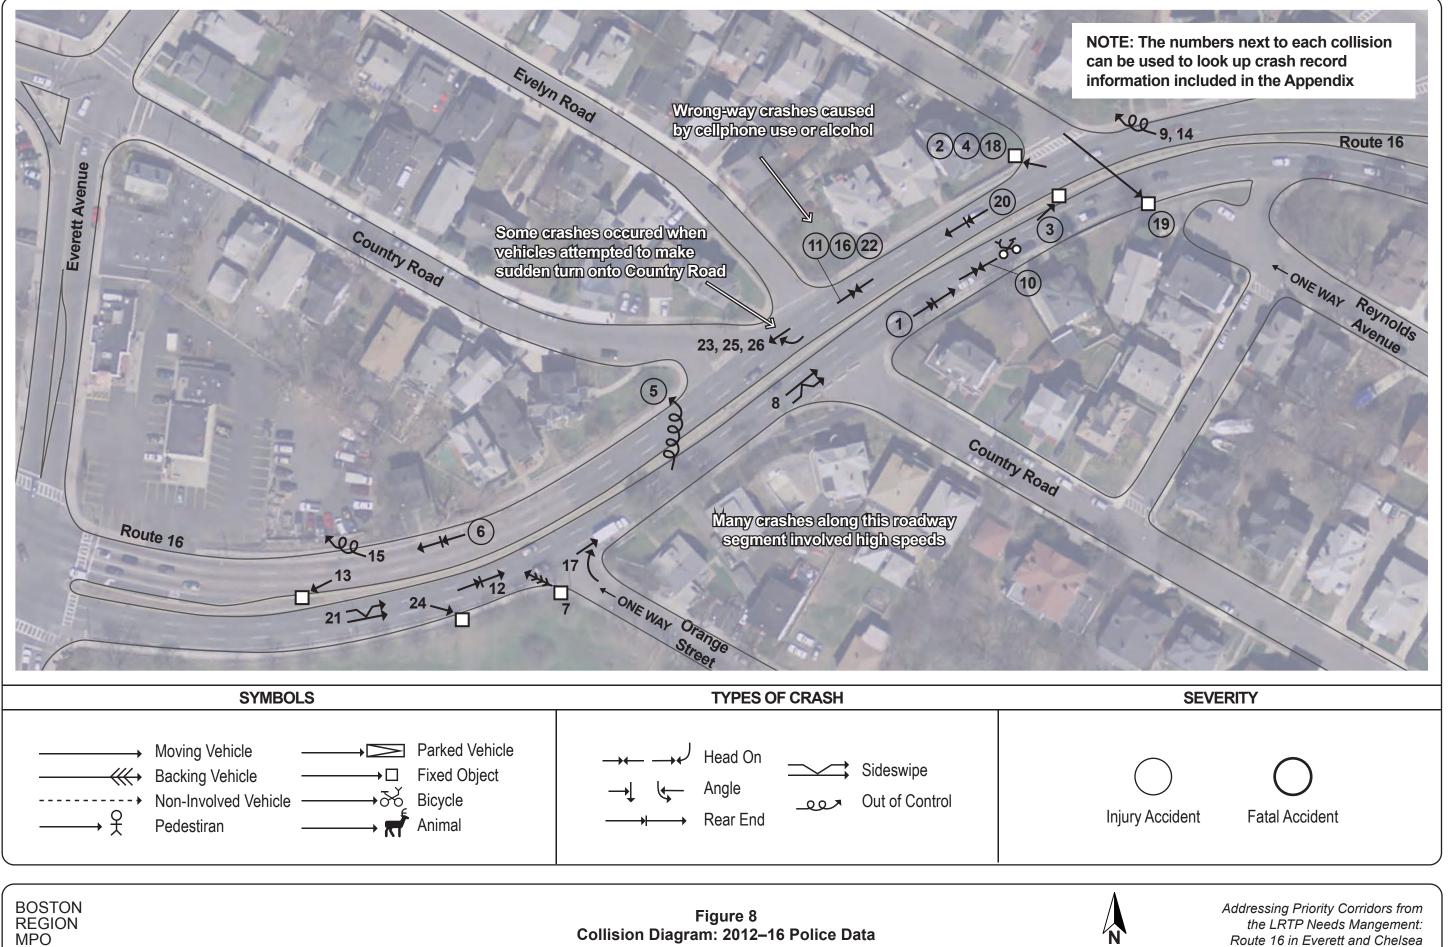

| Property damage only    |                   | Dry     | Dark - lighted roadway         | Clear                 | Off-peak | V1:Northbound / V2:Northbound /<br>V3:Northbound | V1: Travelling straight ahead / V2:Slowing or<br>stopped in traffic / V3:Slowing or stopped in | Physical impairment            |
| 83    | Route 16 at Everett<br>Avenue | Revere Beach Parkway Rte Sr16<br>W / Everett Avenue | 4290689         | 2016-11-28 | 3:25 PM       | Sideswipe, same direction | Non-fatal injury        |                   | Dry     | Daylight                       | Clear                 | Peak     | V1:Westbound / V2:Southbound                     | V1: Travelling straight ahead / V2:Travelling straight ahead                                   | No improper<br>action          |



MPO

| Index | Crash Location                     | Address                                                   | Crash<br>Number | Crash Date | Crash<br>Time | Manner of<br>Collision    |                         | /Clist<br>Ped | Road<br>Surface<br>Conditions | Ambient<br>Light<br>Conditions | Weather<br>Conditions | Is Peak? | Vehicle Travelled Direction                   | Vehicle Action                                                                                 | Driver<br>Contributing<br>Code     |
|-------|------------------------------------|-----------------------------------------------------------|-----------------|------------|---------------|---------------------------|-------------------------|---------------|-------------------------------|--------------------------------