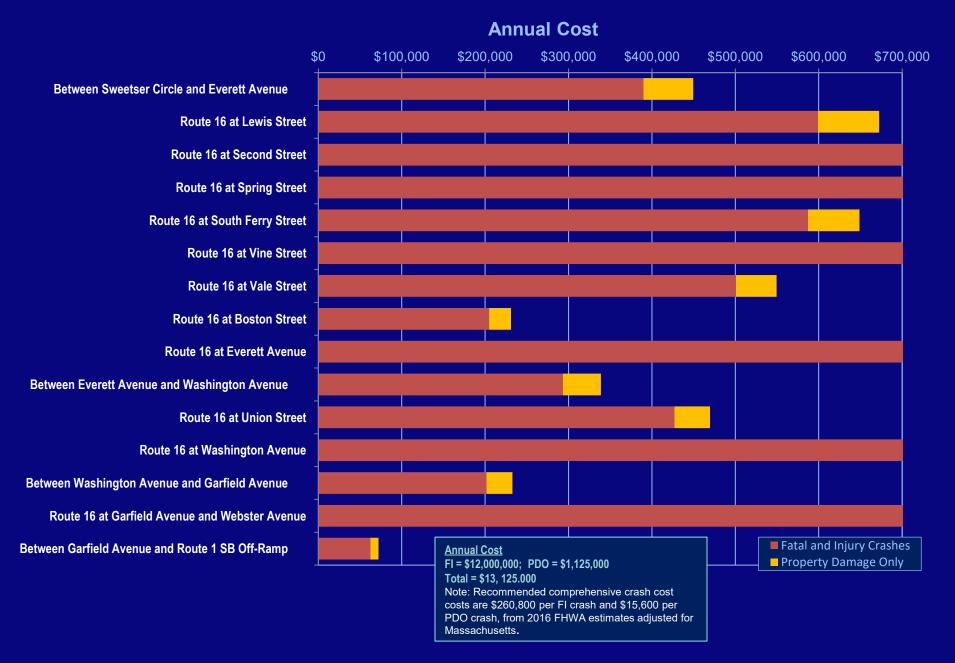

ty Improvement (PSI)** = (average expected crashes) - (average predicted crashes). Represents the number of crashes per year occuring in excess of the predicted number

- **High-Risk Site** = MassDOT designation for intersections with high safety risk **Observed crashes > Expected Crashes =** show s if recent crash history is above average property damage in excess of \$1,000
- per Fl crash
- PDO Cost = annual cost of expected PDO crashes. Uses MassDOT comprehensive crash cost of \$15,600 per PDO crash

Total Cost = FI Cost + PDO Cost

Fatal or Injury (FI) Crash Rate = number of expected crashes per year that result in a fatality or injury Property Damage Only (PDO) Crash Rate = number of expected crashes per year that only result in

## **Annual Comprehensive Cost Estimate By Facility**



## **Annual Comprehensive Cost Estimate: Existing Conditions**



| General Information | on                    | Location Information |                            |  |  |  |
|---------------------|-----------------------|----------------------|----------------------------|--|--|--|
| Analyst             | Ben Erban             | Intersection         | Route 16 at Lewis Street   |  |  |  |
| Agency or Company   | CTPS                  | Intersection Type    | 4SG                        |  |  |  |
| Date Performed      | Date Performed Jan-19 |                      | MassDOT Highway District 6 |  |  |  |
| City                | Everett/Chelsea       | Analysis Year        | 2012–16                    |  |  |  |

|         |                          | Input Ir                     | nformat