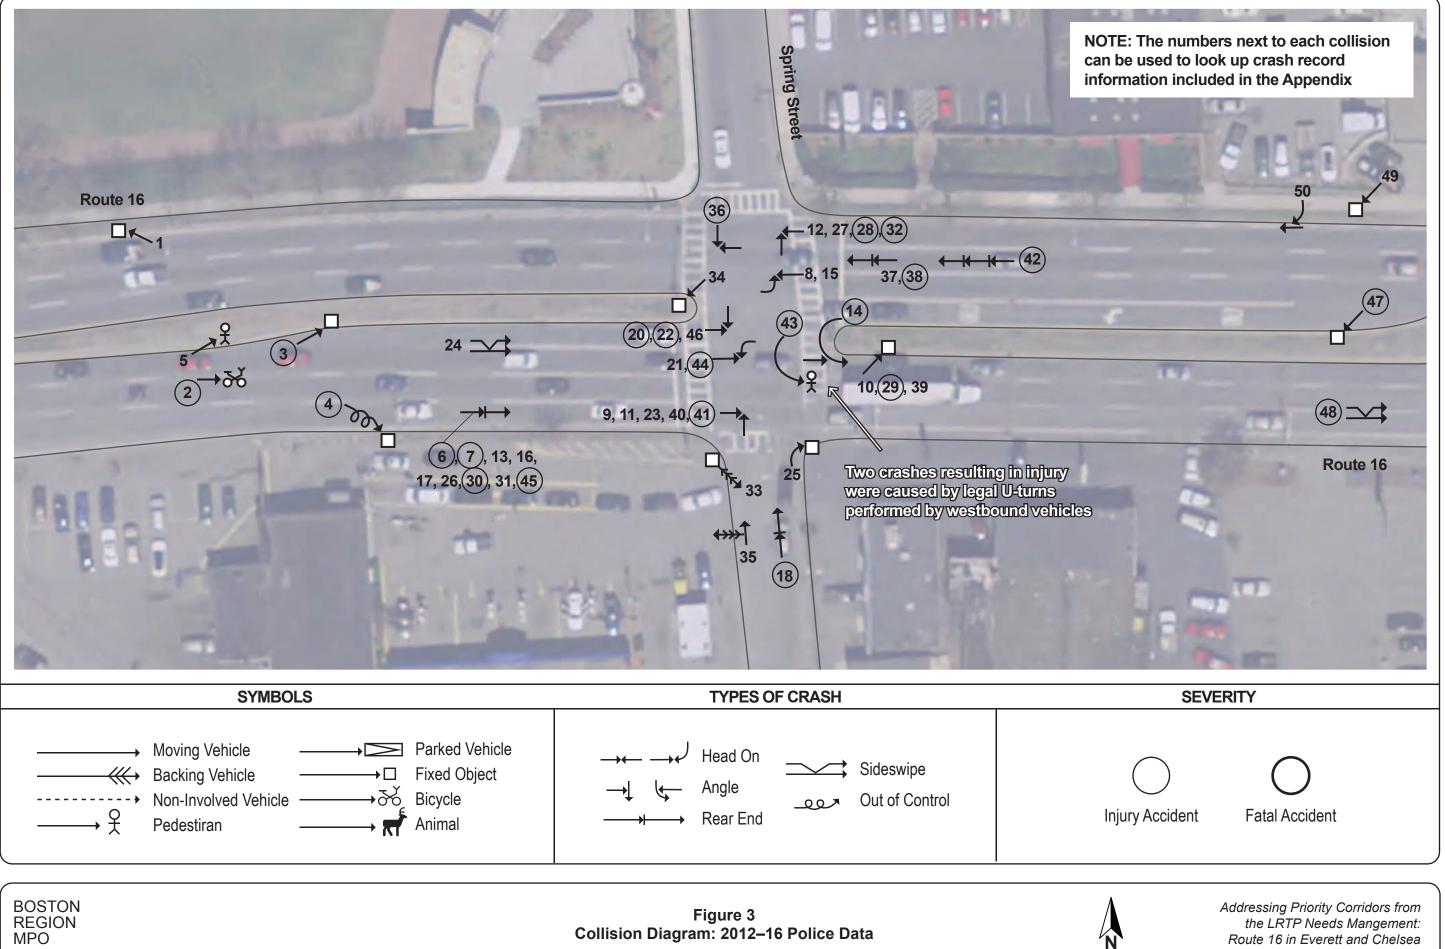

| Index | Crash Location                     | Address                                            | Crash<br>Number | Crash Date | Crash<br>Time | Manner of<br>Collision    | Crash<br>Severity       | Cyclist<br>or Ped | Surrace | Ambient<br>Light<br>Conditions | Weather<br>Conditions | Is Peak? | Vehicle Travelled Direction   | Vehicle Action                                                          | Driver<br>Contributing<br>Code    |
|-------|------------------------------------|----------------------------------------------------|-----------------|------------|---------------|---------------------------|-------------------------|-------------------|---------|--------------------------------|-----------------------|----------|-------------------------------|-------------------------------------------------------------------------|-----------------------------------|
| 1     | Route 16 btwn<br>Second and Spring | Revere Beach Parkway Rte 16 E<br>/ Second Street   | 3370375         | 2013-03-12 | 9:45 PM       | Single vehicle<br>crash   | Property<br>damage only |                   | Wet     | Dark - lighted<br>roadway      | Rain                  | Off-peak | V1:Westbound                  | V1: Travelling straight ahead                                           | No improper<br>action             |
| 2     | Route 16 btwn<br>Second and Spring | Revere Beach Parkway Rte 16 E<br>/ Second Street   | 3453010         | 2013-06-04 | 12:00 AM      | Single vehicle crash      | Non-fatal injury        | сус               | Dry     | Dark - lighted roadway         | Unknown               | Off-peak | V1:Eastbound                  | V1: Travelling straight ahead                                           | Inattention                       |
| 3     | Route 16 btwn<br>Second and Spring | Car Wash                                           | 3968119         | 2014-03-30 | 2:34 AM       | Single vehicle<br>crash   | Non-fatal injury        |                   | Wet     | Dark - lighted<br>roadway      | Rain                  | Off-peak | V1:Eastbound                  | V1: Travelling straight ahead                                           | Erratic or<br>reckless            |
| 4     | Route 16 btwn<br>Second and Spring | Revere Beach Parkway Rte 16 / Second Street        | 3800665         | 2014-05-09 | 4:20 AM       | Single vehicle crash      | Non-fatal injury        |                   | Dry     | Dark - lighted roadway         | Unknown               | Off-peak | V1:Eastbound                  | V1: Travelling straight ahead                                           | Fatigued/Sleep                    |
| 5     | Route 16 btwn<br>Second and Spring | Revere Beach Parkway Rte 16 E<br>/ Second Street   | 4119055         | 2015-12-02 | 12:15 AM      | Single vehicle<br>crash   | Property<br>damage only | ped               | Wet     | Dark - lighted<br>roadway      | Rain                  | Off-peak | V1:Eastbound                  | V1: Travelling straight ahead                                           | No improper<br>action             |
| 6     | Route 16 at Spring<br>Street       | Rte 16 / Spring Street                             | 3074858         | 2012-05-08 | 6:57 PM       | Rear-end                  | Not Reported            |                   | Wet     | Daylight                       | Rain                  | Peak     | V1:Eastbound / V2:Eastbound   | V1: Travelling straight ahead / V2:Slowing or<br>stopped in traffic     |                                   |
| 7     | Route 16 at Spring<br>Street       | @ Spring                                           | 3229290         | 2012-08-04 | 6:20 PM       | Rear-end                  | Non-fatal injury        |                   | Dry     | Daylight                       | Unknown               | Peak     | V1:Eastbound / V2:Eastbound   | V1: Travelling straight ahead / V2:Travelling straight ahead            | Follow too<br>closely             |
| 8     | Route 16 at Spring<br>Street       | Revere Beach Parkway Rte 16 / Spring Street        | 3235152         | 2012-08-08 | 3:20 PM       | Angle                     | Property<br>damage only |                   | Dry     | Daylight                       | Clear                 | Peak     | V1:Westbound / V2:Northbound  | V1: Travelling straight ahead / V2:Turning left                         | Disregarding<br>traffic signs     |
| 9     | Route 16 at Spring<br>Street       | Revere Beach Parkway Rte 16 /<br>Spring Street     | 3346800         | 2013-01-26 | 7:56 AM       | Angle                     | Property<br>damage only |                   | Dry     | Daylight                       | Clear                 | Peak     | V1:Northbound / V2:Eastbound  | V1: Travelling straight ahead / V2:Travelling<br>straight ahead         | No improper<br>action             |
| 10    | Route 16 at Spring<br>Street       | Everett Stadium                                    | 3384428         | 2013-02-12 | 7:45 AM       | Single vehicle crash      | Property<br>damage only |                   | Wet     | Daylight                       | Unknown               | Peak     | V1:Eastbound                  | V1: Turning left                                                        |                                   |
| 11    | Route 16 at Spring<br>Street       | Revere Beach Parkway Rte 16 E<br>/ Spring Street   | 3388956         | 2013-04-03 | 8:45 AM       | Angle                     | Property<br>damage only |                   | Dry     | Daylight                       | Unknown               | Peak     | V1:Eastbound / V2:Northbound  | V1: Travelling straight ahead / V2:Travelling<br>straight ahead         | Disregarding<br>traffic signs     |
| 12    | Route 16 at Spring<br>Street       | Revere Beach Parkway Rte 16<br>W / Spring Street   | 3423293         | 2013-05-18 | 6:45 AM       | Angle                     | Property<br>damage only |                   | Dry     | Daylight                       | Clear                 | Peak     | V1:Southbound / V2:Northbound | V1: Travelling straight ahead / V2:Travelling straight ahead            |                                   |
| 13    | Route 16 at Spring<br>Street       | Rte 16 / Spring Street                             | 3434056         | 2013-05-30 | 10:52 PM      | Rear-end                  | Property<br>damage only |                   | Dry     | Dark - lighted<br>roadway      | Clear                 | Off-peak | V1:Eastbound / V2:Eastbound   | V1: Slowing or stopped in traffic / V2:Slowing or<br>stopped in traffic | r No improper<br>action           |
| 14    | Route 16 at Spring<br>Street       | Revere Beach Parkway Rte 16 E<br>/ Spring Street   | 3475907         | 2013-06-19 | 8:39 AM       | Angle                     | Non-fatal injury        |                   | Dry     | Daylight                       | Unknown               | Peak     | V1:Southbound / V2:Eastbound  | V1: Making U-turn / V2:Travelling straight ahead                        | Fail to yield<br>right of way     |
| 15    | Route 16 at Spring<br>Street       | Revere Beach Parkway Rte 16 /<br>Spring Street     | 3484249         | 2013-06-20 | 12:30 PM      | Angle                     | Property<br>damage only |                   | Dry     | Daylight                       | Unknown               | Off-peak | V1:Northbound / V2:Westbound  | V1: Turning left / V2:Turning right                                     |                                   |
| 16    | Route 16 at Spring<br>Street       | Revere Beach Parkway Rte 16 / Spring Street        | 3668232         | 2013-11-18 | 5:05 PM       | Rear-end                  | Property damage only    |                   | Dry     | Dusk                           | Clear                 | Peak     | V1:Eastbound / V2:Eastbound   | V1: Travelling straight ahead / V2:Travelling<br>straight ahead         | Follow too<br>closely             |
| 17    | Route 16 at Spring<br>Street       | Revere Beach Parkway Rte 16 /<br>Spring Street     | 3665834         | 2013-11-18 | 11:40 PM      | Rear-end                  | Property<br>damage only |                   | Dry     | Dark - lighted<br>roadway      | Unknown               | Off-peak | V1:Eastbound / V2:Eastbound   | V1: Slowing or stopped in traffic / V2:Slowing or<br>stopped in traffic | r No improper<br>action           |
| 18    | Route 16 at Spring<br>Street       | Spring St @ Rt 16 Eb                               | 3743820         | 2013-12-10 | 12:05 PM      | Rear-end                  | Non-fatal injury        |                   | Dry     | Daylight                       | Clear                 | Off-peak | V1:Northbound / V2:Northbound | V1: Slowing or stopped in traffic / V2:Slowing or<br>stopped in traffic | r Follow too<br>closely           |
| 19    | Route 16 at Spring<br>Street       | Revere Beach Parkway Rte 16<br>W / Spring Street   | 3800825         | 2014-04-21 | 9:43 AM       | Rear-end                  | Property<br>damage only |                   | Dry     | Daylight                       | Clear                 | Peak     | V1:Southbound / V2:Westbound  | V1: Travelling straight ahead / V2:Slowing or stopped in traffic        | Other improper action             |
| 20    | Route 16 at Spring<br>Street       | Revere Beach Parkway Rte 16 E<br>/ Spring Street   | 3852786         | 2014-06-11 | 9:35 PM       | Angle                     | Non-fatal injury        |                   | Dry     | Dark - lighted<br>roadway      | Clear                 | Off-peak | V1:Southbound / V2:Eastbound  | V1: Travelling straight ahead / V2:Travelling straight ahead            | No improper<br>action             |
| 21    | Route 16 at Spring<br>Street       | Revere Beach Parkway Rte 16 E<br>/ Spring Street   | 3896236         | 2014-07-31 | 10:00 AM      | Angle                     | Property<br>damage only |                   | Dry     | Daylight                       | Unknown               | Peak     | V1:Southbound / V2:Eastbound  | V1: Turning left / V2:Travelling straight ahead                         | Disregarding<br>traffic signs     |
| 22    | Route 16 at Spring<br>Street       | Revere Beach Parkway Rte Sr16<br>E / Spring Street | 3962125         | 2014-10-03 | 7:10 AM       | Angle                     | Non-fatal injury        |                   | Dry     | Daylight                       | Clear                 | Peak     | V1:Eastbound / V2:Southbound  | V1: Travelling straight ahead / V2:Travelling<br>straight ahead         | Glare                             |
| 23    | Route 16 at Spring<br>Street       | Revere Beach Parkway Rte 16 E<br>/ Spring Street   | 3972923         | 2014-10-18 | 10:30 PM      | Angle                     | Property<br>damage only |                   | Dry     | Dark - lighted<br>roadway      | Clear                 | Off-peak | V1:Eastbound / V2:Northbound  | V1: Travelling straight ahead / V2:Travelling straight ahead            | Disregarding<br>traffic signs     |
| 24    | Route 16 at Spring<br>Street       | Revere Beach Parkway Rte 16 E<br>/ Spring Street   | 3989852         | 2014-12-23 | 4:45 PM       | Sideswipe, same direction | Property<br>damage only |                   | Dry     | Dark - lighted<br>roadway      | Clear                 | Peak     | V1:Eastbound / V2:Eastbound   | V1: Changing lanes / V2:Travelling straight ahead                       | Made improper<br>turn             |
| 25    | Route 16 at Spring<br>Street       | Revere Beach Parkway Rte 16 /<br>Spring Street     | 3994657         | 2015-01-09 | 3:35 PM       | Single vehicle<br>crash   | Property<br>damage only |                   | Dry     | Daylight                       | Clear                 | Peak     | V1:Northbound                 | V1: Turning right                                                       | Failure to keep<br>in proper lane |