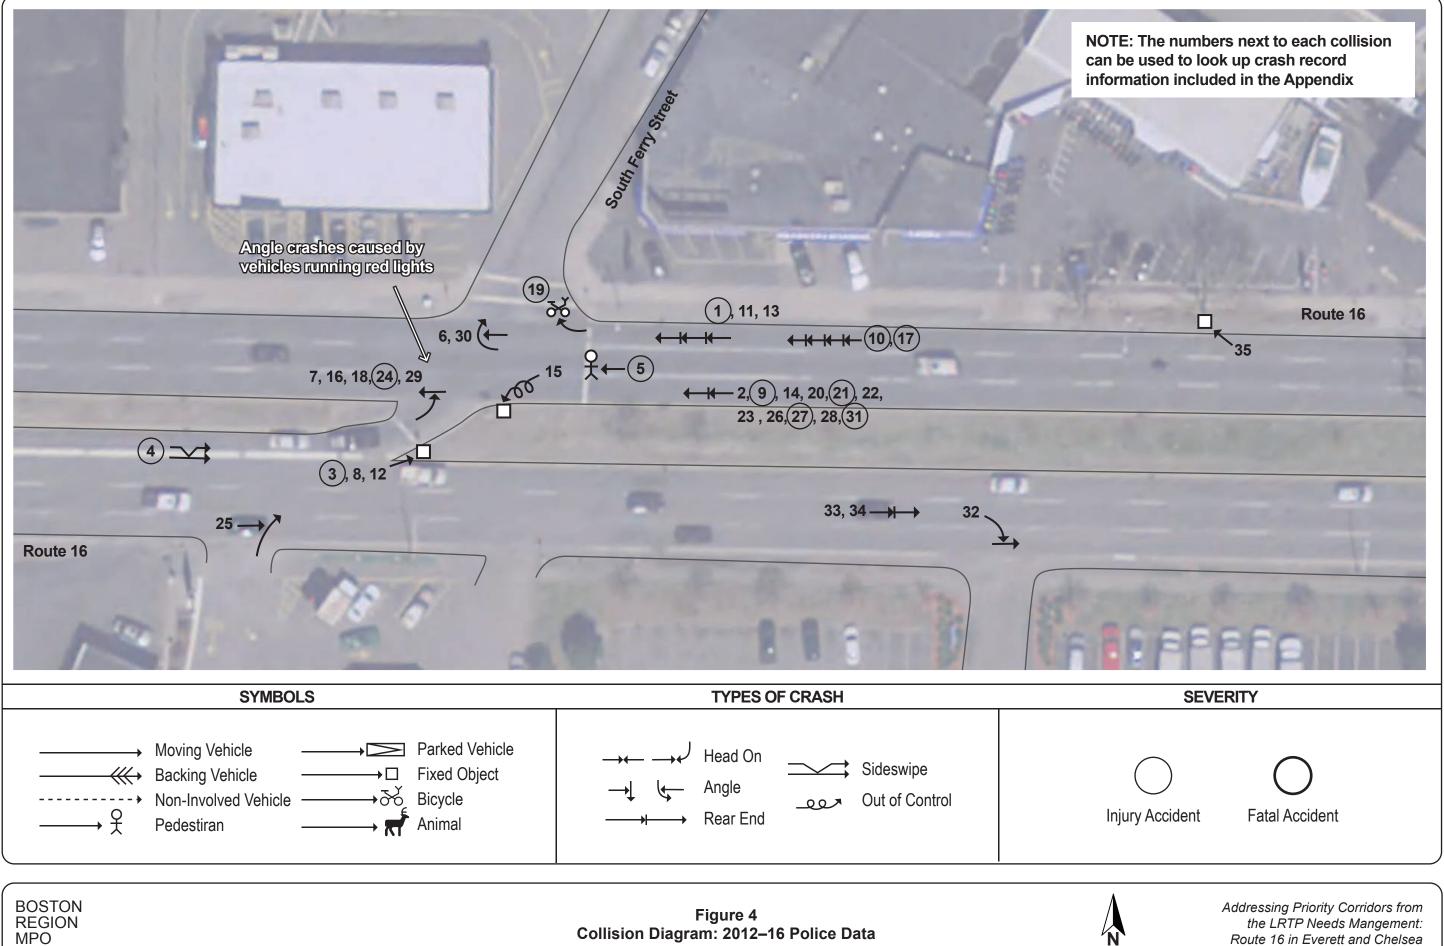

>crash   | Property<br>damage only      | Dry       | Daylight                         | Unknown               | Off-peak | V1:Southbound                                  | V1: Turning right                                                                                  | Made improper<br>turn             |
| 50    | Route 16 btwn Spring<br>and S. Ferry | 100 Feet W From Intersection<br>Revere Beach Parkway Rte 16     | 4315295         | 2016-12-29 | 12:05 PM      | Angle                     | Property<br>damage only      | Dry       | Daylight                         | Cloudy                | Off-peak | V1:Westbound / V2:Southbound                   | V1: Travelling straight ahead / V2:Turning right                                                   | No improper<br>action             |



| BOSTON |
|--------|
| REGION |
| MPO    |

| Index | Crash Location                    | Address                                                           | Crash<br>Number | Crash Date | Crash<br>Time | Manner of<br>Collision       |                         | Cyclist<br>or Ped | Road<br>Surface<br>Conditions | Ambient<br>Light<br>Conditions | Weather<br>Conditions | ls Peak? | Vehicle Travelled Direction                                    | Vehicle Action                                                                                         | Driver<br>Contributing<br>Code |
|-------|-----------------------------------|-------------------------------------------------------------------|-----------------|------------|---------------|------------------------------|---------------------