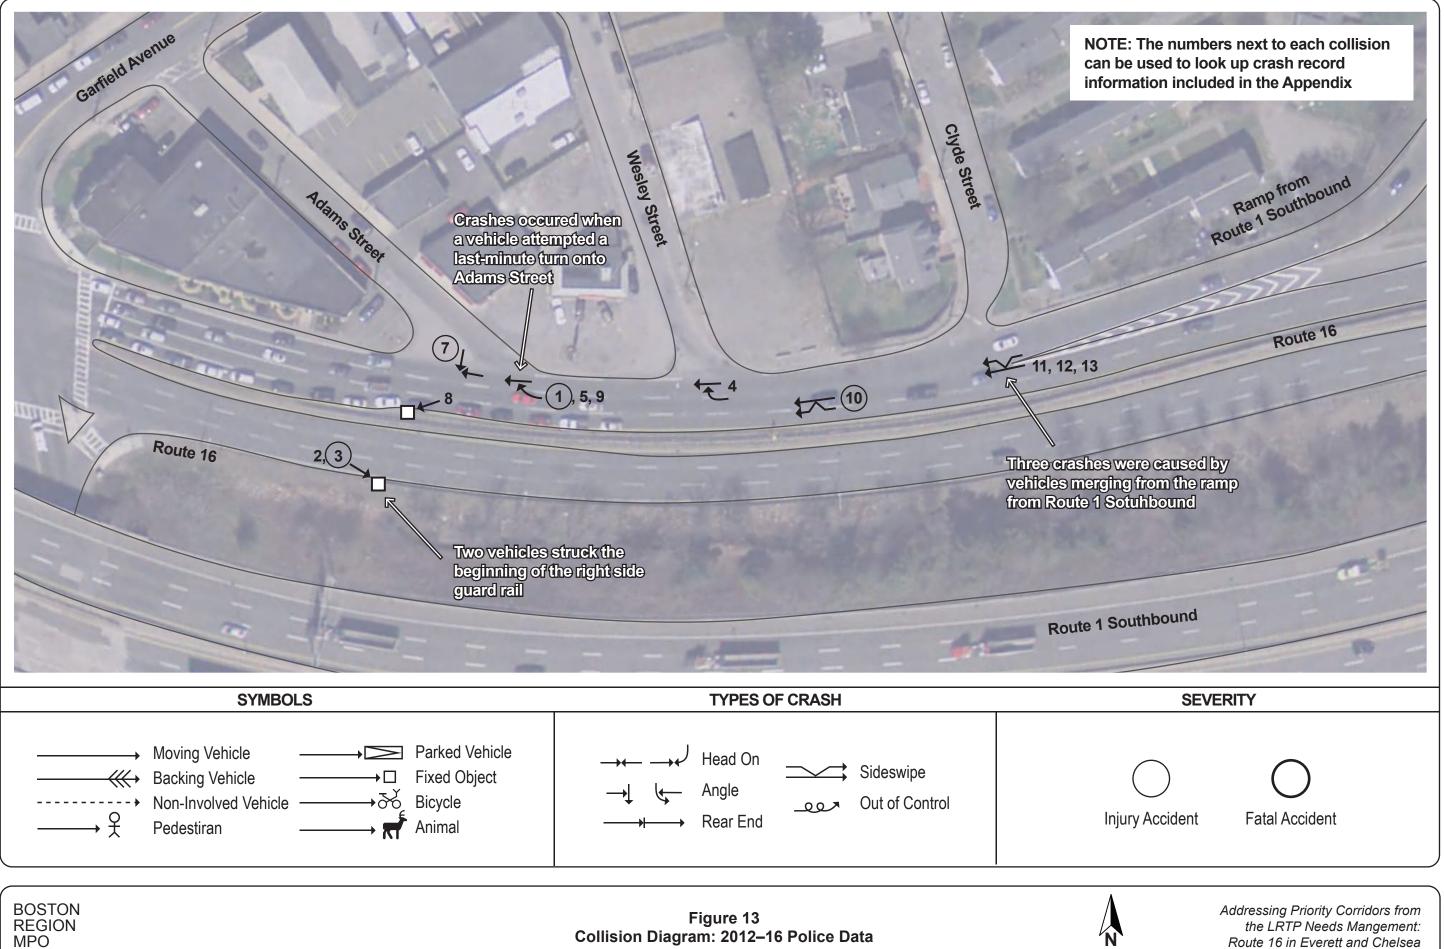

## Collision Diagram: 2012–16 Police Data

Route 16 in Everett and Chelsea

| Index | Crash Location               | Address                                            | Crash<br>Number | Crash Date | Crash<br>Time | Manner of<br>Collision    |                         | Cyclist<br>or Ped | Road<br>Surface<br>Conditions | Ambient<br>Light<br>Conditions | Weather<br>Conditions | Is Peak? | Vehicle Travelled Direction                    | Vehicle Action                                                                                 | Driver<br>Contributing<br>Code |
|-------|------------------------------|----------------------------------------------------|-----------------|------------|---------------|---------------------------|-------------------------|-------------------|-------------------------------|--------------------------------|-----------------------|----------|------------------------------------------------|------------------------------------------------------------------------------------------------|--------------------------------|
| 1     | Route 16 at Second<br>Street | Second Street / Revere Beach<br>Parkway Rte 16 W   | 2922179         | 2012-02-17 | 3:10 PM       | Rear-end                  | Property<br>damage only |                   | Dry                           | Daylight                       | Unknown               | Peak     | V1:Westbound / V2:Westbound                    | V1: Slowing or stopped in traffic / V2:Slowing or<br>stopped in traffic                        | Follow too<br>closely          |
| 2     | Route 16 at Second<br>Street | Second Street                                      | 3378020         | 2012-03-08 | 3:02 PM       | Rear-end                  | Non-fatal injury        |                   | Dry                           | Daylight                       | Clear                 | Peak     | V1:Eastbound / V2:Eastbound /<br>V3:Eastbound  | V1: Travelling straight ahead / V2:Slowing or<br>stopped in traffic / V3:Slowing or stopped in | Inattention                    |
| 3     | Route 16 at Second<br>Street | Town Fair Tire                                     | 3378024         | 2012-03-17 | 9:51 AM       | Rear-end                  | Property<br>damage only |                   | Dry                           | Daylight                       | Cloudy                | Peak     | V1:Eastbound / V2:Eastbound                    | V1: Slowing or stopped in traffic / V2:Travelling straight ahead                               | No improper<br>action          |
| 4     | Route 16 at Second Street    | Rte 16 / Second Street                             | 3065665         | 2012-04-23 | 8:26 PM       | Angle                     | Not Reported            |                   | Dry                           | Dark - lighted<br>roadway      | Clear                 | Off-peak | V1:Westbound / V2:Not reported                 | V1: Travelling straight ahead / V2:Not reported                                                |                                |
| 5     | Route 16 at Second Street    | Revere Beach Parkway Rte 16 /<br>Second Street     | 3044644         | 2012-04-23 | 9:15 PM       | Rear-end                  | Property<br>damage only |                   | Wet                           | Dark - lighted<br>roadway      | Cloudy                | Off-peak | V1:Eastbound / V2:Eastbound /<br>V3:Eastbound  | V1: Travelling straight ahead / V2:Slowing or<br>stopped in traffic / V3:Slowing or stopped in | Inattention                    |
| 6     | Route 16 at Second Street    | Rte 16 E / Garvey Street                           | 3138859         | 2012-06-17 | 2:43 AM       | Rear-end                  | Not Reported            |                   | Dry                           | Dark - lighted<br>roadway      | Clear                 | Off-peak | V1:Eastbound / V2:Eastbound                    | V1: Slowing or stopped in traffic / V2:Slowing or<br>stopped in traffic                        |                                |
| 7     | Route 16 at Second<br>Street | Revere Beach Parkway Rte 16 /<br>Garvey Street     | 3153380         | 2012-06-17 | 10:42 PM      | Angle                     | Non-fatal injury        |                   | Dry                           | Dark - lighted<br>roadway      | Clear                 | Off-peak | V1:Westbound / V2:Southbound                   | V1: Travelling straight ahead / V2:Travelling<br>straight ahead                                | Disregarding<br>traffic signs  |
| 8     | Route 16 at Second Street    | Revere Beach Parkway Rte 16<br>W / Second Street   | 3241178         | 2012-07-14 | 8:53 PM       | Angle                     | Non-fatal injury p      | bed               | Dry                           | Dark - lighted<br>roadway      | Unknown               | Off-peak | V1:Westbound                                   | V1: Turning right                                                                              | Fail to yield<br>right of way  |
| 9     | Route 16 at Second Street    | Revere Beach Parkway Rte 16 /<br>Garvey Street     | 3278620         | 2012-10-14 | 4:50 AM       | Angle                     | Property<br>damage only |                   | Wet                           | Dark - lighted<br>roadway      | Unknown               | Off-peak | V1:Southbound / V2:Eastbound                   | V1: Travelling straight ahead / V2:Travelling<br>straight ahead                                | No improper<br>action          |
| 10    | Route 16 at Second Street    | Revere Beach Parkway Rte 16<br>W / Second Street   | 3293155         | 2012-11-19 | 2:45 PM       | Rear-end                  | Property damage only    |                   | Dry                           | Daylight                       | Unknown               | Off-peak | V1:Eastbound / V2:Eastbound                    | V1: Slowing or stopped in traffic / V2:Travelling straight ahead                               | Erratic or<br>reckless         |
| 11    | Route 16 at Second<br>Street | Revere Beach Parkway Rte 16 E<br>/ Second Street   | 3322360         | 2012-12-21 | 6:29 AM       | Sideswipe, same direction | Property<br>damage only |                   | Dry                           | Dark - lighted<br>roadway      | Unknown               | Peak     | V1:Eastbound / V2:Eastbound                    | V1: Turning right / V2:Travelling straight ahead                                               | Fail to yield<br>right of way  |
| 12    | Route 16 at Second<br>Street | Car Wash                                           | 3391096         | 2013-01-04 | 6:25 AM       | Rear-end                  | Property<br>damage only |                   | Dry                           | Dawn                           | Unknown               | Peak     | V1:Westbound / V2:Westbound                    | V1: Travelling straight ahead / V2:Travelling<br>straight ahead                                | No improper<br>action          |
| 13    | Route 16 at Second<br>Street | Revere Beach Parkway Rte 16 E<br>/ Second Street   | 3356228         | 2013-02-18 | 5:05 PM       | Angle                     | Non-fatal injury        |                   | Dry                           | Daylight                       | Clear                 | Peak     | V1:Northbound / V2:Eastbound /<br>V3:Eastbound | V1: Travelling straight ahead / V2:Travelling<br>straight ahead / V3:Travelling straight ahead | Disregarding<br>traffic signs  |
| 14    | Route 16 at Second Street    | Dangelos                                           | 3369629         | 2013-03-16 | 8:39 PM       | Angle                     | Property damage only    |                   | Dry                           | Dark - lighted<br>roadway      | Clear                 | Off-peak | V1:Southbound / V2:Northbound                  | V1: Travelling straight ahead / V2:Turning left                                                | No improper action             |
| 15    | Route 16 at Second Street    | Revere Beach Parkway Rte 16 E<br>/ Second Street   | 3381598         | 2013-03-25 | 7:10 AM       | Angle                     | Property<br>damage only |                   | Dry                           | Daylight                       | Unknown               | Peak     | V1:Eastbound / V2:Northbound                   | V1: Travelling straight ahead / V2:Travelling<br>straight ahead                                |                                |
| 16    | Route 16 at Second Street    | Gallery K Pklot                                    | 3414416         | 2013-04-08 | 9:45 AM       | Single vehicle<br>crash   | Unknown                 |                   | Dry                           | Daylight                       | Clear                 | Peak     | V1:Not reported                                | V1: Not reported                                                                               |                                |
| 17    | Route 16 at Second Street    | Revere Beach Parkway Rte 16 /<br>Second Street     | 3396790         | 2013-04-19 | 12:04 PM      | Angle                     | Property<br>damage only |                   | Dry                           | Daylight                       | Clear                 | Off-peak | V1:Northbound / V2:Westbound                   | V1: Travelling straight ahead / V2:Travelling<br>straight ahead                                |                                |
| 18    | Route 16 at Second Street    | Revere Beach Parkway Rte 16<br>W / Second Street   | 3484058         | 2013-06-17 | 3:10 PM       | Rear-end                  | Non-fatal injury        |                   | Dry                           | Daylight                       | Clear                 | Peak     | V1:Westbound / V2:Westbound                    | V1: Travelling straight ahead / V2:Slowing or<br>stopped in traffic                            | Follow too<br>closely          |
| 19    | Route 16 at Second<br>Street | Revere Beach Parkway / Second Street               | 3511215         | 2013-07-03 | 4:45 AM       | Angle                     | Property<br>damage only |                   | Dry                           | Dark - lighted<br>roadway      | Cloudy                | Off-peak | V1:Eastbound / V2:Eastbound                    | V1: Entering traffic lane / V2:Travelling straight ahead                                       |                                |
| 20    | Route 16 at Second Street    | Rte 16 E / Garvey Street                           | 3508947         | 2013-07-07 | 2:25 PM       | Angle                     | Property<br>damage only |                   | Dry                           | Daylight                       | Clear                 | Off-peak | V1:Eastbound / V2:Northbound                   | V1: Travelling straight ahead / V2:Travelling<br>straight ahead                                | No improper<br>action          |
| 21    | Route 16 at Second<br>Street | Revere Beach Parkway Rte 16 E<br>/ Lewis Street    | 3591065         | 2013-09-07 | 3:55 PM       | Rear-end                  | Property<br>damage only |                   | Dry                           | Daylight                       | Clear                 | Peak     | V1:Eastbound / V2:Eastbound                    | V1: Slowing or stopped in traffic / V2:Slowing or<br>stopped in traffic                        | Operating defective            |
| 22    | Route 16 at Second Street    | Revere Beach Parkway Rte 16 E<br>/ Garvey Street   | 3736079         | 2014-02-07 | 12:00 AM      | Rear-end                  | Property<br>damage only |                   | Dry                           | Dark - lighted<br>roadway      | Clear                 | Off-peak | V1:Eastbound / V2:Eastbound                    | V1: Travelling straight ahead / V2:Slowing or<br>stopped in traffic                            | Follow too<br>closely          |
| 23    | Route 16 at Second Street    | Town Fair Tire                                     | 3789983         | 2014-04-05 | 1:15 PM       | Rear-end                  | Property damage only    |                   | Dry                           | Daylight                       | Clear                 | Off-peak | V1:Eastbound / V2:Eastbound                    | V1: Travelling straight ahead / V2:Slowing or stopped in traffic                               | Inattention                    |
| 24    | Route 16 at Second Street    | Rte 16 E / Second Street                           | 3793957         | 2014-04-27 | 7:34 PM       | Rear-end                  | Non-fatal injury        |                   | Wet                           | Daylight                       | Rain                  | Off-peak | V1:Southbound / V2:Westbound                   | V1: Slowing or stopped in traffic / V2:Travelling straight ahead                               | No improper<br>action          |
| 25    | Route 16 at Second<br>Street | Revere Beach Parkway Rte Sr16<br>W / Second Street | 3808677         | 2014-05-03 |               | Sideswipe, same direction | Property<br>damage only |                   | Dry                           | Dark - lighted<br>roadway      | Unknown               | Off-peak | V1:Westbound / V2:Westbound                    | V1: Changing lanes / V2:Travelling straight ahead                                              | No improper<br>action          |