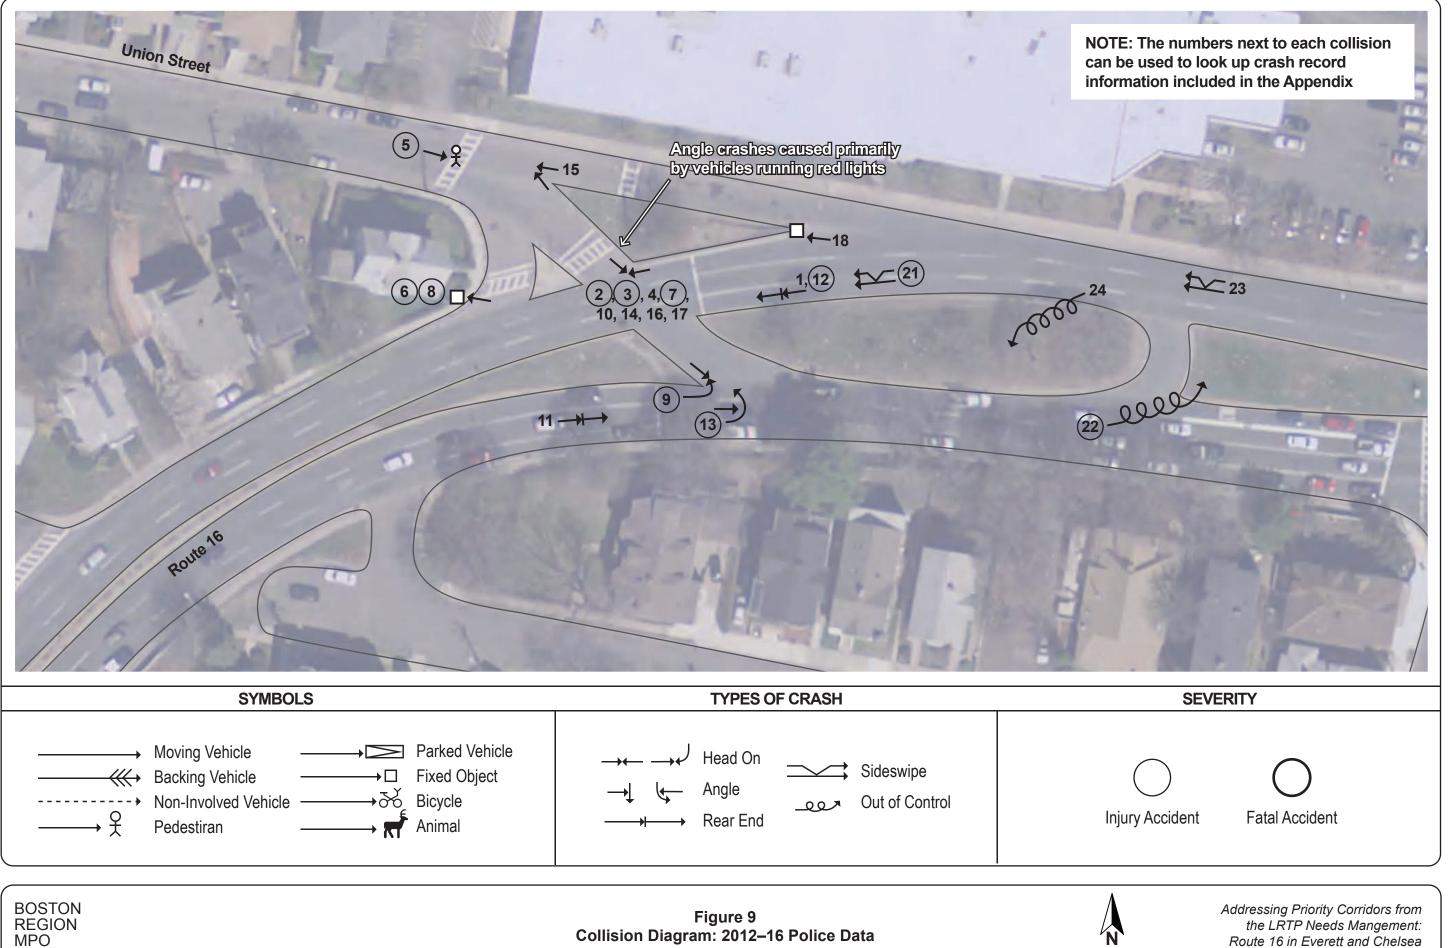

--------------|-----------------------------------------------|--------------------------------|
| 5  | Route 16 btwn      | Everett Ave | 4311650         | 2016-11-29 | 4:10 PM       | Sideswipe,          | Property          |        | Wet                           | Duck                           | Rain                  | Peak     | V1:Westbound / V2:Westbound | V1: Travelling straight ahead / V2:Travelling | Failure to keep                |
| 2  | Everett and Union  |             | 4311030         | 2010-11-29 | 4.10 11       | same direction      | damage only       |        | Wei                           | Dusk                           | Nain                  | Feak     |                             | straight ahead                                | in proper lane                 |



| Index | Crash Location                        | Address                                                     | Crash<br>Number | Crash Date | Crash<br>Time | Manner of<br>Collision    |                         | Cyclist<br>or Ped | Road<br>Surface<br>Conditions | Ambient<br>Light<br>Conditions | Weather<br>Conditions | Is Peak? | Vehicle Travelled Direction    | Vehicle Action                                                      | Driver<br>Contributing<br>Code    |
|-------|---------------------------------------|-------------------------------------------------------------|-----------------|------------|---------------|---------------------------|-------------------------|-------------------|-------------------------------|--------------------------------|-----------------------|-----