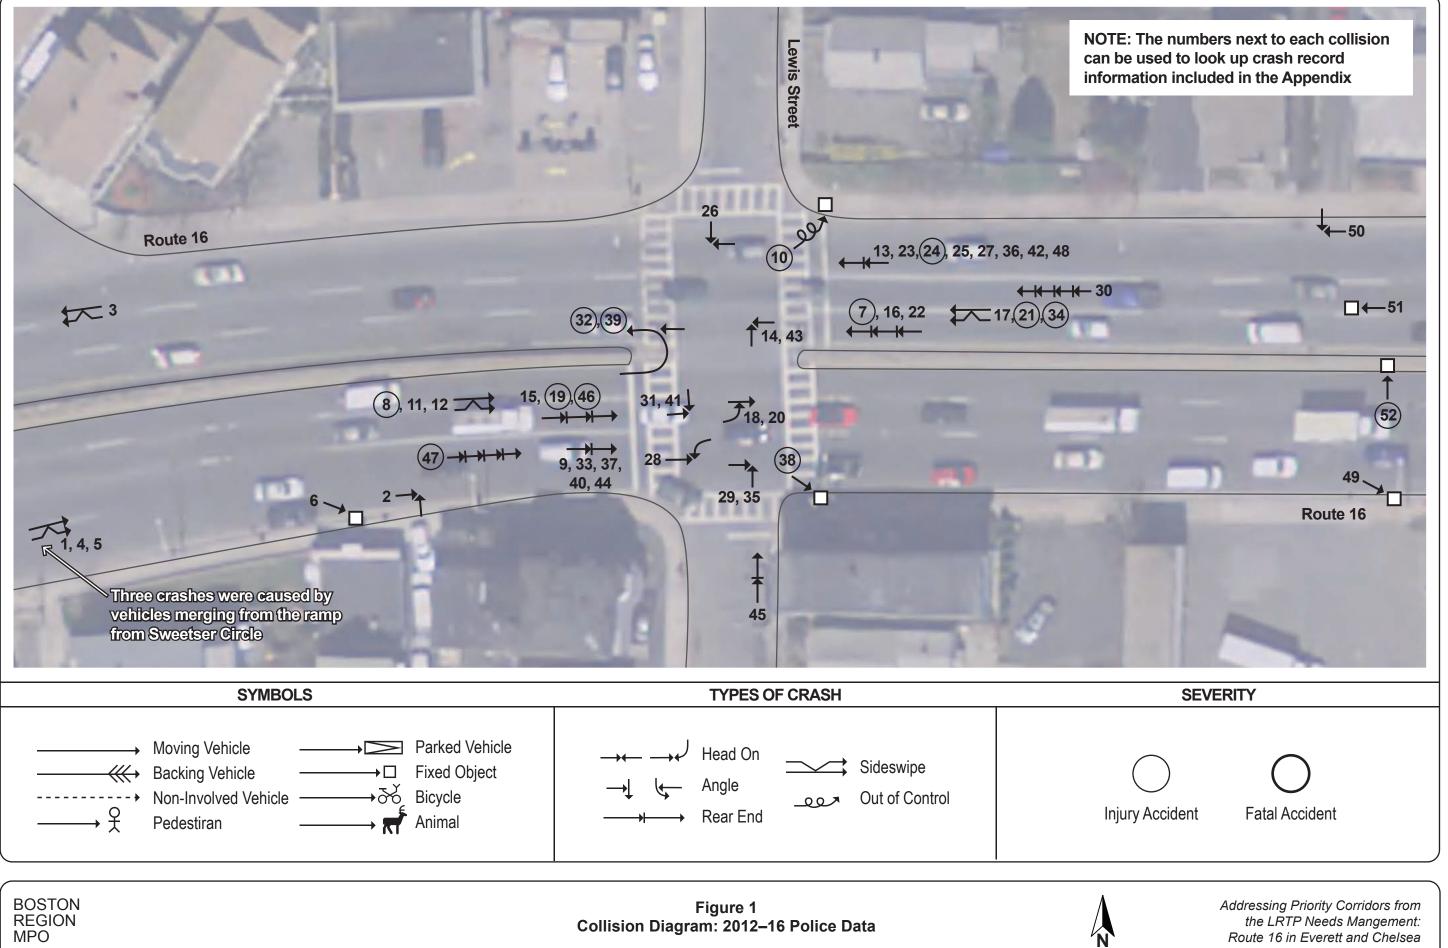

## Appendix D: Traffic Safety Data

- 1. Collision Diagrams
- 2. Expected Crashes Analysis

Part 1: Collision Diagrams

| Index | Crash Location                   | Address                                             | Crash<br>Number | Crash Date | Crash<br>Time | Manner of<br>Collision       | Crash Cyclis<br>Severity or Per | Junace | Ambient<br>Light<br>s Conditions | Weather<br>Conditions | Is Peak? | Vehicle Travelled Direction                   | Vehicle Action                                                                                         | Driver<br>Contributing<br>Code  |
|-------|----------------------------------|-----------------------------------------------------|-----------------|------------|---------------|------------------------------|---------------------------------|--------|----------------------------------|-----------------------|----------|-----------------------------------------------|--------------------------------------------------------------------------------------------------------|---------------------------------|
| 1     | Route 16 west of<br>Lewis Street | At Richie's Slush                                   | 3156093         | 2012-06-27 | 2:26 PM       | Sideswipe, same direction    | Property<br>damage only         | Dry    | Daylight                         | Clear                 | Off-peak | V1:Eastbound / V2:Eastbound                   | V1: Travelling straight ahead / V2:Entering<br>traffic lane                                            | No improper<br>action           |
| 2     | Route 16 west of<br>Lewis Street | Richie's Slush                                      | 3215954         | 2012-07-08 | 1:25 PM       | Angle                        | Property<br>damage only         | Dry    | Daylight                         | Cloudy                | Off-peak | V1:Eastbound / V2:Eastbound                   | V1: Travelling straight ahead / V2:Entering<br>traffic lane                                            | No improper<br>action           |
| 3     | Route 16 west of<br>Lewis Street | Revere Beach Parkway Rte 16<br>W / Gladstone Street | 3786201         | 2014-03-30 | 1:45 AM       | Sideswipe, same direction    | Property<br>damage only         | Wet    | Dark - lighted<br>roadway        | Rain                  | Off-peak | V1:Westbound / V2:Westbound                   | V1: Travelling straight ahead / V2:Travelling<br>straight ahead                                        | No improper<br>action           |
| 4     | Route 16 west of<br>Lewis Street | Revere Beach Parkway Rte 16 E<br>/ Lewis Street     | 3863434         | 2014-05-22 | 7:00 PM       | Sideswipe, same direction    | Property<br>damage only         | Dry    | Dusk                             | Clear                 | Peak     | V1:Eastbound / V2:Eastbound                   | V1: Travelling straight ahead / V2:Travelling<br>straight ahead                                        |                                 |
| 5     | Route 16 west of<br>Lewis Street | Rte 16 E / Lewis Street                             | 4107570         | 2015-09-04 | 2:50 PM       | Sideswipe,<br>same direction | Property<br>damage only         | Dry    | Daylight                         | Clear                 | Off-peak | V1:Eastbound / V2:Eastbound                   | V1: Travelling straight ahead / V2:Travelling<br>straight ahead                                        |                                 |
| 6     | Route 16 west of<br>Lewis Street | Revere Beach Parkway Rte<br>Unknow / 2084           | 4107906         | 2015-11-05 | 7:15 AM       | Single vehicle<br>crash      | Property<br>damage only         | Dry    | Daylight                         | Clear                 | Peak     | V1:Eastbound                                  | V1: Backing                                                                                            | Other improper action           |
| 7     | Route 16 at Lewis<br>Street      | Revere Beach Parkway Rte 16<br>W / Lewis Street     | 3068770         | 2012-05-02 | 11:30 AM      | Rear-end                     | Not Reported                    | Dry    | Daylight                         | Clear                 | Off-peak | V1:Westbound / V2:Westbound /<br>V3:Westbound | V1: Travelling straight ahead / V2:Slowing or<br>stopped in traffic / V3:Slowing or stopped in         |                                 |
| 8     | Route 16 at Lewis<br>Street      | Revere Beach Parkway Rte 16 E<br>/ Lewis Street     | 3075130         | 2012-05-03 | 5:00 PM       | Sideswipe, same direction    | Not Reported                    | Dry    | Daylight                         | Clear                 | Peak     | V1:Eastbound / V2:Eastbound                   | V1: Travelling straight ahead / V2:Entering<br>traffic lane                                            |                                 |
| 9     | Route 16 at Lewis<br>Street      | Revere Beach Parkway Rte 16 E<br>/ Lewis Street     | 3226329         | 2012-08-05 | 8:30 PM       | Rear-end                     | Property<br>damage only         | Wet    | Dark - lighted<br>roadway        | Cloudy                | Off-peak | V1:Eastbound / V2:Eastbound                   | V1: Slowing or stopped in traffic / V2:Slowing or<br>stopped in traffic                                | No improper action              |
| 10    | Route 16 at Lewis<br>Street      | Revere Beach Parkway Rte 16 /<br>Lewis Street       | 3244896         | 2012-08-12 | 1:42 AM       | Single vehicle<br>crash      | Non-fatal injury                | Dry    | Dark - lighted<br>roadway        | Clear                 | Off-peak | V1:Eastbound                                  | V1: Travelling straight ahead                                                                          | Over-<br>correcting/over-       |
| 11    | Route 16 at Lewis<br>Street      | Revere Beach Parkway Rte 16 E<br>/ Lewis Street     | 3252046         | 2012-08-30 | 11:09 AM      | Sideswipe, same direction    | Property<br>damage only         | Dry    | Daylight                         | Cloudy                | Off-peak | V1:Eastbound / V2:Eastbound /<br>V3:Eastbound | V1: Slowing or stopped in traffic / V2:Slowing or<br>stopped in traffic / V3:Travelling straight ahead |                                 |
| 12    | Route 16 at Lewis<br>Street      | Revere Beach Parkway Rte 16 /<br>Lewis Street       | 3366824         | 2012-10-01 | 4:30 PM       | Sideswipe, same direction    | Property<br>damage only         | Dry    | Daylight                         | Clear                 | Peak     | V1:Eastbound / V2:Eastbound                   | V1: Travelling straight ahead / V2:Travelling<br>straight ahead                                        | No improper<br>action           |
| 13    | Route 16 at Lewis<br>Street      | Revere Beach Parkway Rte 16<br>W / Lewis Street     | 3285752         | 2012-10-29 | 6:40 PM       | Rear-end                     | Property<br>damage only         | Wet    | Dark - lighted<br>roadway        | Rain                  | Peak     | V1:Westbound / V2:Westbound                   | V1: Travelling straight ahead / V2:Travelling<br>straight ahead                                        | Other improper action           |
| 14    | Route 16 at Lewis<br>Street      | Lewis Street                                        | 3291002         | 2012-11-13 | 9:47 AM       | Angle                        | Property<br>damage only         | Wet    | Daylight                         | Rain                  | Peak     | V1:Southbound / V2:Northbound                 | V1: Travelling straight ahead / V2:Travelling<br>straight ahead                                        | Disregarding<br>traffic signs   |
| 15    | Route 16 at Lewis<br>Street      | Revere Beach Parkway Rte 16 E<br>/ Lewis Street     | 3347225         | 2013-01-17 | 5:15 PM       | Rear-end                     | Property<br>damage only         | Dry    | Dark - lighted<br>roadway        | Unknown               | Peak     | V1:Eastbound / V2:Eastbound /<br>V3:Eastbound | V1: Travelling straight ahead / V2:Slowing or<br>stopped in traffic / V3:Slowing or stopped in         | Inattention                     |
| 16    | Route 16 at Lewis<br>Street      | W / Lewis Street                                    | 3349822         | 2013-01-31 | 11:20 PM      | Rear-end                     | Property<br>damage only         | Dry    | Dark - lighted<br>roadway        | Clear                 | Off-peak | V1:Westbound / V2:Westbound /<br>V3:Westbound | V1: Slowing or stopped in traffic / V2:Slowing or<br>stopped in traffic / V3:Slowing or stopped in     | closely                         |
| 17    | Route 16 at Lewis<br>Street      | Lewis Street                                        | 3349827         | 2013-02-04 | 7:56 AM       | Sideswipe, same direction    | Property<br>damage only         | Wet    | Daylight                         | Unknown               | Peak     | V1:Westbound / V2:Westbound                   | V1: Changing lanes / V2:Travelling straight<br>ahead                                                   | Other improper action           |
| 18    | Route 16 at Lewis<br>Street      | Lewis Street                                        | 3352306         | 2013-02-07 | 11:49 PM      | Sideswipe, same direction    | Property<br>damage only         | Dry    | Dark - lighted<br>roadway        | Unknown               | Off-peak | V1:Eastbound / V2:Eastbound                   | V1: Turning left / V2:Travelling straight ahead                                                        | Made improper<br>turn           |
| 19    | Route 16 at Lewis<br>Street      | / Lewis Street                                      | 3367591         | 2013-03-05 | 11:10 AM      |                              | Non-fatal injury                | Dry    | Daylight                         | Unknown               | Off-peak | V1:Eastbound / V2:Eastbound /<br>V3:Eastbound | V1: Travelling straight ahead / V2:Slowing or<br>stopped in traffic / V3:Slowing or stopped in         | Driving too fast for conditions |
| 20    | Route 16 at Lewis<br>Street      | / Lewis Street                                      | 3491634         | 2013-06-29 | 6:55 AM       |                              | Property<br>damage only         | Dry    | Daylight                         | Unknown               | Peak     | V1:Not reported / V2:Eastbound                | V1: Not reported / V2:Travelling straight ahead                                                        |                                 |
| 21    | Route 16 at Lewis<br>Street      | Revere Beach Parkway Rte 16 E<br>/ Lewis Street     | 3588785         | 2013-09-13 | 1:30 AM       | Sideswipe,<br>same direction | Non-fatal injury                | Wet    | Dark - lighted<br>roadway        | Unknown               | Off-peak | V1:Westbound / V2:Westbound                   | V1: Travelling straight ahead / V2:Turning right                                                       | No improper<br>action           |
| 22    | Route 16 at Lewis<br>Street      | Revere Beach Parkway Rte 16<br>W / Lewis Street     | 3600677         | 2013-09-26 | 3:10 PM       | Rear-end                     | Property<br>damage only         | Dry    | Daylight                         | Clear                 | Peak     | V1:Westbound / V2:Westbound /<br>V3:Westbound | V1: Slowing or stopped in traffic / V2:Travelling<br>straight ahead / V3:Travelling straight ahead     | closely                         |
| 23    | Route 16 at Lewis<br>Street      |                                                     | 3605474         | 2013-09-27 | 8:45 PM       | Rear-end                     | Property<br>damage only         | Dry    | Dark - lighted roadway           | Clear                 | Off-peak | V1:Westbound / V2:Westbound                   | V1: Travelling straight ahead / V2:Slowing or stopped in traffic                                       | Follow too<br>closely           |
| 24    | Route 16 at Lewis<br>Street      | W / Lewis Street                                    | 3735568         | 2014-02-07 | 8:55 PM       | Rear-end                     | Non-fatal injury                | Dry    | Dark - lighted<br>roadway        | Clear                 | Off-peak | V1:Westbound / V2:Westbound                   | V1: Slowing or stopped in traffic / V2:Slowing or<br>stopped in traffic                                | action                          |
| 25    | Route 16 at Lewis<br>Street      | Revere Beach Parkway Rte 16<br>W / Lewis Street     | 3802764         | 2014-05-17 | 7:20 PM       | Rear-end                     | Property<br>damage only         | Dry    | Daylight                         | Clear                 | Off-peak | V1:Westbound / V2:Westbound                   | V1: Slowing or stopped in traffic / V2:Travelling straight ahead                                       | No improper<br>action           |

| Index | Crash Location                 | Address                                                      | Crash<br>Number | Crash Date | Crash<br>Time | Manner of<br>Collision    |                         | Cyclist<br>or Ped | Road<br>Surface<br>Conditions | Ambient<br>Light<br>Conditions | Weather<br>Conditions | Is Peak? | Vehicle Travelled Direction                                  | Vehicle Action                                                                                     | Driver<br>Contributing<br>Code  |
|-------|--------------------------------|--------------------------------------------------------------|-----------------|------------|---------------|---------------------------|-------------------------|-------------------|-------------------------------|--------------------------------|-----------------------|----------|--------------------------------------------------------------|----------------------------------------------------------------------------------------------------|---------------------------------|
| 26    | Route 16 at Lewis<br>Street    | Rte 16 W / Lewis Street                                      | 3818280         | 2014-05-27 | 10:20 AM      | Angle                     | Property<br>damage only |                   | Dry                           | Daylight                       | Cloudy                | Off-peak | V1:Eastbound / V2:Westbound                                  | V1: Travelling straight ahead / V2:Travelling<br>straight ahead                                    | No improper<br>action           |
| 27    | Route 16 at Lewis<br>Street    | Revere Beach Parkway Rte 16<br>W / Lewis Street              | 3963162         | 2014-10-08 | 5:20 PM       | Rear-end                  | Property damage only    |                   | Dry                           | Daylight                       | Clear                 | Peak     | V1:Westbound / V2:Westbound                                  | V1: Changing lanes / V2:Travelling straight ahead                                                  | Inattention                     |
| 28    | Route 16 at Lewis<br>Street    | Revere Beach Parkway Rte 16 E<br>/ Lewis Street              | 3974593         | 2014-11-12 | 10:15 AM      | Angle                     | Property<br>damage only |                   | Dry                           | Daylight                       | Cloudy                | Off-peak | V1:Eastbound / V2:Westbound                                  | V1: Travelling straight ahead / V2:Turning left                                                    | No improper<br>action           |
| 29    | Route 16 at Lewis<br>Street    | Lewis Street / Revere Beach<br>Parkway Rte Sr16 E            | 4010793         | 2015-02-15 | 11:20 AM      | Angle                     | Property<br>damage only | ped               | Snow/Ice                      | Daylight                       | Snow                  | Off-peak | V1:Eastbound / V2:Northbound                                 | V1: Overtaking/passing / V2:Entering traffic lane                                                  | Driving too fast for conditions |
| 30    | Route 16 at Lewis<br>Street    | Rte 16 W / Lewis Street                                      | 4014986         | 2015-02-27 | 2:45 PM       | Rear-end                  | Property<br>damage only |                   | Dry                           | Daylight                       | Clear                 | Off-peak | V1:Westbound / V2:Westbound /<br>V3:Westbound / V4:Westbound | V1: Slowing or stopped in traffic / V2:Slowing or<br>stopped in traffic / V3:Slowing or stopped in | r No improper<br>action         |
| 31    | Route 16 at Lewis<br>Street    | Lewis Street / Revere Beach<br>Parkway Rte Sr16 E            | 4022740         | 2015-03-19 | 2:30 AM       | Angle                     | Property<br>damage only |                   | Dry                           | Dark - lighted<br>roadway      | Clear                 | Off-peak | V1:Eastbound                                                 | V1: Travelling straight ahead                                                                      | No improper<br>action           |
| 32    | Route 16 at Lewis<br>Street    | Rte 16 W / Lewis Street                                      | 4042230         | 2015-04-26 | 9:40 PM       | Angle                     | Non-fatal injury        |                   | Dry                           | Dark - lighted<br>roadway      | Unknown               | Off-peak | V1:Northbound / V2:Westbound                                 | V1: Making U-turn / V2:Travelling straight<br>ahead                                                | Disregarding<br>traffic signs   |
| 33    | Route 16 at Lewis<br>Street    | Revere Beach Parkway Rte Sr16<br>E / Lewis Street            | 4058988         | 2015-06-09 | 7:28 AM       | Rear-end                  | Property<br>damage only |                   | Dry                           | Daylight                       | Clear                 | Peak     | V1:Eastbound / V2:Eastbound                                  | V1: Travelling straight ahead / V2:Slowing or stopped in traffic                                   | Follow too<br>closely           |
| 34    | Route 16 at Lewis<br>Street    | Revere Beach Parkway Rte<br>Unknow W / Lewis Street          | 4060445         | 2015-07-05 | 4:49 PM       | Sideswipe, same direction | Non-fatal injury        |                   | Dry                           | Daylight                       | Clear                 | Peak     | V1:Westbound / V2:Westbound                                  | V1: Turning left / V2:Overtaking/passing                                                           | No improper<br>action           |
| 35    | Route 16 at Lewis<br>Street    | Lewis Street / Revere Beach<br>Parkway Rte Sr16 E            | 4089589         | 2015-09-08 | 1:25 AM       | Angle                     | Property<br>damage only |                   | Dry                           | Dark - lighted<br>roadway      | Unknown               | Off-peak | V1:Northbound                                                | V1: Travelling straight ahead                                                                      | No improper<br>action           |
| 36    | Route 16 at Lewis<br>Street    | Revere Beach Parkway Rte Sr16<br>W / Lewis Street            | 4095539         | 2015-10-13 | 4:45 AM       | Rear-end                  | Property<br>damage only |                   | Dry                           | Dark - lighted<br>roadway      | Cloudy                | Off-peak | V1:Westbound / V2:Westbound                                  | V1: Travelling straight ahead / V2:Slowing or<br>stopped in traffic                                | Disregarding<br>traffic signs   |
| 37    | Route 16 at Lewis<br>Street    | Rte 16 E / Lewis Street                                      | 4120953         | 2015-11-19 | 5:00 PM       | Rear-end                  | Property<br>damage only |                   | Dry                           | Dark - lighted<br>roadway      | Clear                 | Peak     | V1:Eastbound / V2:Eastbound                                  | V1: Travelling straight ahead / V2:Slowing or stopped in traffic                                   | Inattention                     |
| 38    | Route 16 at Lewis<br>Street    | 2066 Revere Beach Parkway                                    | 4142740         | 2016-01-24 | 8:25 PM       | Single vehicle<br>crash   | Non-fatal injury        |                   | Dry                           | Dark - lighted<br>roadway      | Clear                 | Off-peak | V1:Eastbound                                                 | V1: Travelling straight ahead                                                                      | Over-<br>correcting/over-       |
| 39    | Route 16 at Lewis<br>Street    | Rte 16 W / Lewis Street                                      | 4151667         | 2016-02-13 | 7:12 AM       | Angle                     | Non-fatal injury        |                   | Dry                           | Daylight                       | Clear                 | Peak     | V1:Westbound / V2:Westbound                                  | V1: Turning left / V2:Travelling straight ahead                                                    | Disregarding<br>traffic signs   |
| 40    | Route 16 at Lewis<br>Street    | Lewis Street / Revere Beach<br>Parkway Rte Sr16 E            | 4165491         | 2016-03-06 | 3:10 PM       | Rear-end                  | Property<br>damage only |                   | Dry                           | Daylight                       | Cloudy                | Peak     | V1:Eastbound / V2:Eastbound                                  | V1: Travelling straight ahead / V2:Slowing or<br>stopped in traffic                                | Inattention                     |
| 41    | Route 16 at Lewis<br>Street    | Rte 16 E / Lewis Street                                      | 4169396         | 2016-03-25 | 2:00 AM       | Angle                     | Property<br>damage only |                   | Wet                           | Dark - lighted<br>roadway      | Rain                  | Off-peak | V1:Southbound / V2:Eastbound                                 | V1: Travelling straight ahead / V2:Travelling straight ahead                                       | Disregarding<br>traffic signs   |
| 42    | Route 16 at Lewis<br>Street    | Rte 16 W / Rte Lewis                                         | 4175972         | 2016-04-07 | 1:05 PM       | Rear-end                  | Property<br>damage only |                   | Wet                           | Daylight                       | Rain                  | Off-peak | V1:Westbound / V2:Westbound                                  | V1: Travelling straight ahead / V2:Slowing or<br>stopped in traffic                                | Other improper action           |
| 43    | Route 16 at Lewis<br>Street    | Richies Slush                                                | 4175964         | 2016-04-07 | 6:38 PM       | Angle                     | Property<br>damage only |                   | Wet                           | Dusk                           | Rain                  | Peak     | V1:Northbound / V2:Westbound                                 | V1: Travelling straight ahead / V2:Travelling straight ahead                                       | Fail to yield<br>right of way   |
| 44    | Route 16 at Lewis<br>Street    | Richie's Slush                                               | 4201680         | 2016-04-28 | 9:50 AM       | Rear-end                  | Property<br>damage only |                   | Dry                           | Daylight                       | Clear                 | Peak     | V1:Westbound / V2:Westbound                                  | V1: Slowing or stopped in traffic / V2:Travelling straight ahead                                   | No improper<br>action           |
| 45    | Route 16 at Lewis<br>Street    | Revere Beach Parkway Rte<br>Unknow E / Lewis Street          | 4187335         | 2016-05-07 | 11:02 AM      | Rear-end                  | Property<br>damage only |                   | Dry                           | Daylight                       | Clear                 | Off-peak | V1:Northbound / V2:Northbound                                | V1: Travelling straight ahead / V2:Travelling straight ahead                                       | No improper<br>action           |
| 46    | Route 16 at Lewis<br>Street    | Lewis Street / Revere Beach<br>Parkway Rte Sr16 E            | 4233999         | 2016-08-09 | 6:45 AM       | Rear-end                  | Non-fatal injury        |                   | Dry                           | Daylight                       | Clear                 | Peak     | V1:Eastbound / V2:Eastbound /<br>V3:Eastbound                | V1: Slowing or stopped in traffic / V2:Slowing or<br>stopped in traffic / V3:Slowing or stopped in | Glare                           |
| 47    | Route 16 at Lewis<br>Street    | 50 Feet W From Intersection<br>Revere Beach Parkway Rte 16 E |                 | 2016-09-24 | 1:20 PM       | Rear-end                  | Non-fatal injury        |                   | Dry                           | Daylight                       | Clear                 | Off-peak | V1:Eastbound / V2:Eastbound /<br>V3:Eastbound / V4:Eastbound | V1: Slowing or stopped in traffic / V2:Slowing or<br>stopped in traffic / V3:Slowing or stopped in | action                          |
| 48    | Route 16 at Lewis<br>Street    | Revere Beach Parkway Rte Sr16<br>W / Lewis Street            | 4311618         | 2016-12-20 | 9:08 AM       | Rear-end                  | Property<br>damage only |                   | Dry                           | Daylight                       | Clear                 | Peak     | V1:Westbound / V2:Westbound                                  | V1: Travelling straight ahead / V2:Slowing or<br>stopped in traffic                                | Other improper action           |
| 49    | Route 16 btwn Lewis and Second | Lewis Street                                                 | 3396240         | 2013-04-16 | 6:45 PM       | Single vehicle crash      | Property<br>damage only |                   | Dry                           | Daylight                       | Clear                 | Peak     | V1:Eastbound                                                 | V1: Travelling straight ahead                                                                      |                                 |
| 50    | Route 16 btwn Lewis and Second | D'Angelo                                                     | 3465050         | 2013-06-08 | 11:40 AM      | Angle                     | Property<br>damage only |                   | Dry                           | Daylight                       | Unknown               | Off-peak | V1:Not reported / V2:Not reported                            | V1: Other / V2:Not reported                                                                        |                                 |

| Ind | ex Crash Location   | Address                       | Crash<br>Number | Crash Date | Crash<br>Time | Manner of Collision | Crash<br>Severity | Cyclist<br>or Ped | Road<br>Surface<br>Conditions | Ambient<br>Light<br>Conditions | Weather<br>Conditions | Is Peak? | Vehicle Travelled Direction | Vehicle Action                | Driver<br>Contributing<br>Code |
|-----|---------------------|-------------------------------|-----------------|------------|---------------|---------------------|-------------------|-------------------|-------------------------------|--------------------------------|-----------------------|----------|-----------------------------|-------------------------------|--------------------------------|
| 51  | Route 16 btwn Lewis | Revere Beach Parkway Rte 16 E | 2727850         | 2014-02-07 | 8.20 AM       | Single vehicle      | Property          |                   | Dry                           | Davlight                       | Clear                 | Peak     | V1:Westbound                | V1: Travelling straight ahead | No improper                    |
| 51  | and Second          | / Lewis Street                | 3131050         | 2014-02-07 | 0.20 AIVI     | crash               | damage only       |                   | Diy                           | Daylight                       | Clear                 | reak     | v I. Westboullu             |                               | action                         |
| 52  | Route 16 btwn Lewis | 100 Feet W From Intersection  | 4237717         | 2016-08-23 | 6:58 PM       | Single vehicle      | Non-fatal iniury  |                   | Dry                           | Daylight                       | Clear                 | Peak     | V1:Northbound               | V1: Travelling straight ahead | Other improper                 |
| 52  | and Second          | Revere Beach Parkway Rte 16   | 4231111         | 2010-00-23 | 0.00 F IVI    | crash               | Non-latal Injuly  |                   | ыу                            | Dayiiyill                      | Clear                 | r can    |                             | vi. Travening straight dilead | action                         |