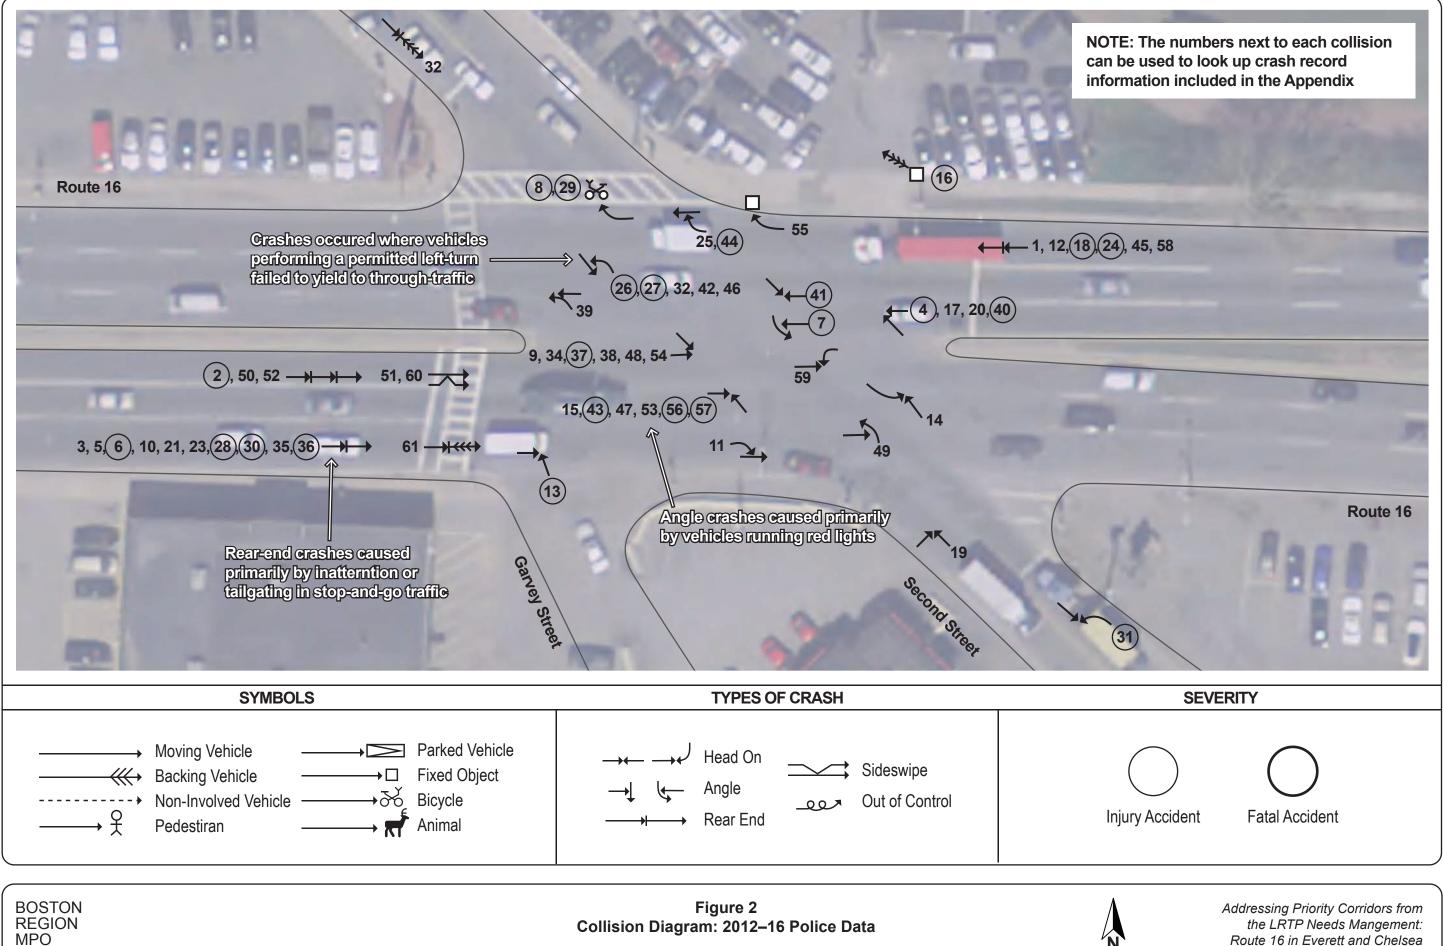

## Collision Diagram: 2012–16 Police Data

Route 16 in Everett and Chelsea

| Index | Crash Location               | Address                                            | Crash<br>Number | Crash Date | Crash<br>Time | Manner of<br>Collision    |                         | Cyclist<br>or Ped | Road<br>Surface<br>Conditions | Ambient<br>Light<br>Conditions | Weather<br>Conditions | Is Peak? | Vehicle Travelled Direction                    | Vehicle Action                                                                                 | Driver<br>Contributing<br>Code |
|-------|------------------------------|----------------------------------------------------|-----------------|------------|---------------|---------------------------|-------------------------|-------------------|-------------------------------|--------------------------------|-----------------------|----------|------------------------------------------------|------------------------------------------------------------------------------------------------|--------------------------------|
| 1     | Route 16 at Second<br>Street | Second Street / Revere Beach<br>Parkway Rte 16 W   | 2922179         | 2012-02-17 | 3:10 PM       | Rear-end                  | Property<br>damage only |                   | Dry                           | Daylight                       | Unknown               | Peak     | V1:Westbound / V2:Westbound                    | V1: Slowing or stopped in traffic / V2:Slowing or<br>stopped in traffic                        | Follow too<br>closely          |
| 2     | Route 16 at Second<br>Street | Second Street                                      | 3378020         | 2012-03-08 | 3:02 PM       | Rear-end                  | Non-fatal injury        |                   | Dry                           | Daylight                       | Clear                 | Peak     | V1:Eastbound / V2:Eastbound /<br>V3:Eastbound  | V1: Travelling straight ahead / V2:Slowing or<br>stopped in traffic / V3:Slowing or stopped in | Inattention                    |
| 3     | Route 16 at Second<br>Street | Town Fair Tire                                     | 3378024         | 2012-03-17 | 9:51 AM       | Rear-end                  | Property<br>damage only |                   | Dry                           | Daylight                       | Cloudy                | Peak     | V1:Eastbound / V2:Eastbound                    | V1: Slowing or stopped in traffic / V2:Travelling straight ahead                               | No improper<br>action          |
| 4     | Route 16 at Second Street    | Rte 16 / Second Street                             | 3065665         | 2012-04-23 | 8:26 PM       | Angle                     | Not Reported            |                   | Dry                           | Dark - lighted<br>roadway      | Clear                 | Off-peak | V1:Westbound / V2:Not reported                 | V1: Travelling straight ahead / V2:Not reported                                                |                                |
| 5     | Route 16 at Second Street    | Revere Beach Parkway Rte 16 /<br>Second Street     | 3044644         | 2012-04-23 | 9:15 PM       | Rear-end                  | Property<br>damage only |                   | Wet                           | Dark - lighted<br>roadway      | Cloudy                | Off-peak | V1:Eastbound / V2:Eastbound /<br>V3:Eastbound  | V1: Travelling straight ahead / V2:Slowing or<br>stopped in traffic / V3:Slowing or stopped in | Inattention                    |
| 6     | Route 16 at Second Street    | Rte 16 E / Garvey Street                           | 3138859         | 2012-06-17 | 2:43 AM       | Rear-end                  | Not Reported            |                   | Dry                           | Dark - lighted<br>roadway      | Clear                 | Off-peak | V1:Eastbound / V2:Eastbound                    | V1: Slowing or stopped in traffic / V2:Slowing or<br>stopped in traffic                        |                                |
| 7     | Route 16 at Second<br>Street | Revere Beach Parkway Rte 16 /<br>Garvey Street     | 3153380         | 2012-06-17 | 10:42 PM      | Angle                     | Non-fatal injury        |                   | Dry                           | Dark - lighted<br>roadway      | Clear                 | Off-peak | V1:Westbound / V2:Southbound                   | V1: Travelling straight ahead / V2:Travelling<br>straight ahead                                | Disregarding<br>traffic signs  |
| 8     | Route 16 at Second Street    | Revere Beach Parkway Rte 16<br>W / Second Street   | 3241178         | 2012-07-14 | 8:53 PM       | Angle                     | Non-fatal injury p      | bed               | Dry                           | Dark - lighted<br>roadway      | Unknown               | Off-peak | V1:Westbound                                   | V1: Turning right                                                                              | Fail to yield<br>right of way  |
| 9     | Route 16 at Second Street    | Revere Beach Parkway Rte 16 /<br>Garvey Street     | 3278620         | 2012-10-14 | 4:50 AM       | Angle                     | Property<br>damage only |                   | Wet                           | Dark - lighted<br>roadway      | Unknown               | Off-peak | V1:Southbound / V2:Eastbound                   | V1: Travelling straight ahead / V2:Travelling<br>straight ahead                                | No improper<br>action          |
| 10    | Route 16 at Second Street    | Revere Beach Parkway Rte 16<br>W / Second Street   | 3293155         | 2012-11-19 | 2:45 PM       | Rear-end                  | Property damage only    |                   | Dry                           | Daylight                       | Unknown               | Off-peak | V1:Eastbound / V2:Eastbound                    | V1: Slowing or stopped in traffic / V2:Travelling straight ahead                               | Erratic or<br>reckless         |
| 11    | Route 16 at Second<br>Street | Revere Beach Parkway Rte 16 E<br>/ Second Street   | 3322360         | 2012-12-21 | 6:29 AM       | Sideswipe, same direction | Property<br>damage only |                   | Dry                           | Dark - lighted<br>roadway      | Unknown               | Peak     | V1:Eastbound / V2:Eastbound                    | V1: Turning right / V2:Travelling straight ahead                                               | Fail to yield<br>right of way  |
| 12    | Route 16 at Second<br>Street | Car Wash                                           | 3391096         | 2013-01-04 | 6:25 AM       | Rear-end                  | Property<br>damage only |                   | Dry                           | Dawn                           | Unknown               | Peak     | V1:Westbound / V2:Westbound                    | V1: Travelling straight ahead / V2:Travelling<br>straight ahead                                | No improper<br>action          |
| 13    | Route 16 at Second<br>Street | Revere Beach Parkway Rte 16 E<br>/ Second Street   | 3356228         | 2013-02-18 | 5:05 PM       | Angle                     | Non-fatal injury        |                   | Dry                           | Daylight                       | Clear                 | Peak     | V1:Northbound / V2:Eastbound /<br>V3:Eastbound | V1: Travelling straight ahead / V2:Travelling<br>straight ahead / V3:Travelling straight ahead | Disregarding<br>traffic signs  |
| 14    | Route 16 at Second Street    | Dangelos                                           | 3369629         | 2013-03-16 | 8:39 PM       | Angle                     | Property damage only    |                   | Dry                           | Dark - lighted<br>roadway      | Clear                 | Off-peak | V1:Southbound / V2:Northbound                  | V1: Travelling straight ahead / V2:Turning left                                                | No improper action             |
| 15    | Route 16 at Second Street    | Revere Beach Parkway Rte 16 E<br>/ Second Street   | 3381598         | 2013-03-25 | 7:10 AM       | Angle                     | Property<br>damage only |                   | Dry                           | Daylight                       | Unknown               | Peak     | V1:Eastbound / V2:Northbound                   | V1: Travelling straight ahead / V2:Travelling<br>straight ahead                                |                                |
| 16    | Route 16 at Second Street    | Gallery K Pklot                                    | 3414416         | 2013-04-08 | 9:45 AM       | Single vehicle<br>crash   | Unknown                 |                   | Dry                           | Daylight                       | Clear                 | Peak     | V1:Not reported                                | V1: Not reported                                                                               |                                |
| 17    | Route 16 at Second Street    | Revere Beach Parkway Rte 16 /<br>Second Street     | 3396790         | 2013-04-19 | 12:04 PM      | Angle                     | Property<br>damage only |                   | Dry                           | Daylight                       | Clear                 | Off-peak | V1:Northbound / V2:Westbound                   | V1: Travelling straight ahead / V2:Travelling<br>straight ahead                                |                                |
| 18    | Route 16 at Second Street    | Revere Beach Parkway Rte 16<br>W / Second Street   | 3484058         | 2013-06-17 | 3:10 PM       | Rear-end                  | Non-fatal injury        |                   | Dry                           | Daylight                       | Clear                 | Peak     | V1:Westbound / V2:Westbound                    | V1: Travelling straight ahead / V2:Slowing or<br>stopped in traffic                            | Follow too<br>closely          |
| 19    | Route 16 at Second<br>Street | Revere Beach Parkway / Second Street               | 3511215         | 2013-07-03 | 4:45 AM       | Angle                     | Property<br>damage only |                   | Dry                           | Dark - lighted<br>roadway      | Cloudy                | Off-peak | V1:Eastbound / V2:Eastbound                    | V1: Entering traffic lane / V2:Travelling straight ahead                                       |                                |
| 20    | Route 16 at Second Street    | Rte 16 E / Garvey Street                           | 3508947         | 2013-07-07 | 2:25 PM       | Angle                     | Property<br>damage only |                   | Dry                           | Daylight                       | Clear                 | Off-peak | V1:Eastbound / V2:Northbound                   | V1: Travelling straight ahead / V2:Travelling<br>straight ahead                                | No improper<br>action          |
| 21    | Route 16 at Second<br>Street | Revere Beach Parkway Rte 16 E<br>/ Lewis Street    | 3591065         | 2013-09-07 | 3:55 PM       | Rear-end                  | Property<br>damage only |                   | Dry                           | Daylight                       | Clear                 | Peak     | V1:Eastbound / V2:Eastbound                    | V1: Slowing or stopped in traffic / V2:Slowing or<br>stopped in traffic                        | Operating defective            |
| 22    | Route 16 at Second Street    | Revere Beach Parkway Rte 16 E<br>/ Garvey Street   | 3736079         | 2014-02-07 | 12:00 AM      | Rear-end                  | Property<br>damage only |                   | Dry                           | Dark - lighted<br>roadway      | Clear                 | Off-peak | V1:Eastbound / V2:Eastbound                    | V1: Travelling straight ahead / V2:Slowing or<br>stopped in traffic                            | Follow too<br>closely          |
| 23    | Route 16 at Second Street    | Town Fair Tire                                     | 3789983         | 2014-04-05 | 1:15 PM       | Rear-end                  | Property damage only    |                   | Dry                           | Daylight                       | Clear                 | Off-peak | V1:Eastbound / V2:Eastbound                    | V1: Travelling straight ahead / V2:Slowing or stopped in traffic                               | Inattention                    |
| 24    | Route 16 at Second Street    | Rte 16 E / Second Street                           | 3793957         | 2014-04-27 | 7:34 PM       | Rear-end                  | Non-fatal injury        |                   | Wet                           | Daylight                       | Rain                  | Off-peak | V1:Southbound / V2:Westbound                   | V1: Slowing or stopped in traffic / V2:Travelling straight ahead                               | No improper<br>action          |
| 25    | Route 16 at Second<br>Street | Revere Beach Parkway Rte Sr16<br>W / Second Street | 3808677         | 2014-05-03 |               | Sideswipe, same direction | Property<br>damage only |                   | Dry                           | Dark - lighted<br>roadway      | Unknown               | Off-peak | V1:Westbound / V2:Westbound                    | V1: Changing lanes / V2:Travelling straight ahead                                              | No improper<br>action          |

| Index | Crash Location               | Address                                            | Crash<br>Number | Crash Date | Crash<br>Time | Manner of<br>Collision    |                         | Cyclist<br>or Ped | Road<br>Surface<br>Conditions | Ambient<br>Light<br>Conditions | Weather<br>Conditions | Is Peak? | Vehicle Travelled Direction                                    | Vehicle Action                                                                                         | Driver<br>Contributing<br>Code |
|-------|------------------------------|----------------------------------------------------|-----------------|------------|---------------|---------------------------|-------------------------|-------------------|-------------------------------|--------------------------------|-----------------------|----------|----------------------------------------------------------------|--------------------------------------------------------------------------------------------------------|--------------------------------|
| 26    | Route 16 at Second<br>Street | Rte 16 E / Second Street                           | 3804375         | 2014-05-17 | 8:50 AM       | Angle                     | Non-fatal injury        |                   | Wet                           | Daylight                       | Unknown               | Peak     | V1:Northbound / V2:Southbound                                  | V1: Turning left / V2:Travelling straight ahead                                                        | Fail to yield<br>right of way  |
| 27    | Route 16 at Second Street    | Revere Beach Parkway Rte 16 /<br>Second Street     | 3847258         | 2014-06-13 | 7:40 AM       | Angle                     | Non-fatal injury        |                   | Wet                           | Daylight                       | Cloudy                | Peak     | V1:Southbound / V2:Northbound                                  | V1: Travelling straight ahead / V2:Turning left                                                        | No improper<br>action          |
| 28    | Route 16 at Second Street    | Town Fair Tire                                     | 3880605         | 2014-07-13 | 2:38 AM       | Rear-end                  | Non-fatal injury        |                   | Dry                           | Dark - lighted<br>roadway      | Unknown               | Off-peak | V1:Eastbound / V2:Eastbound                                    | V1: Travelling straight ahead / V2:Travelling<br>straight ahead                                        | Other improper action          |
| 29    | Route 16 at Second Street    | Revere Beach Parkway Rte 16<br>W / Second Street   | 3909135         | 2014-08-08 | 8:40 PM       | Angle                     | Non-fatal injury        | сус               | Dry                           | Dark - lighted<br>roadway      | Clear                 | Off-peak | V1:Northbound                                                  | V1: Turning right                                                                                      |                                |
| 30    | Route 16 at Second Street    | Revere Beach Parkway Rte 16 E<br>/ Second Street   | 3924500         | 2014-08-27 | 5:25 PM       | Rear-end                  | Non-fatal injury        |                   | Dry                           | Daylight                       | Unknown               | Peak     | V1:Eastbound / V2:Eastbound                                    | V1: Slowing or stopped in traffic / V2:Slowing or<br>stopped in traffic                                | No improper action             |
| 31    | Route 16 at Second Street    | Revere Beach Parkway / Second Street               | 3954787         | 2014-09-12 | 11:00 AM      | Head-on                   | Non-fatal injury        |                   | Dry                           | Daylight                       | Clear                 | Off-peak | V1:Southbound / V2:Not reported                                | V1: Turning right / V2:Turning left                                                                    |                                |
| 32    | Route 16 at Second Street    | Revere Beach Parkway Rte 16 / Second Street        | 3975331         | 2014-10-24 | 7:30 AM       | Angle                     | Property<br>damage only |                   | Dry                           | Daylight                       | Clear                 | Peak     | V1:Northbound / V2:Southbound                                  | V1: Turning left / V2:Travelling straight ahead                                                        | Fail to yield<br>right of way  |
| 33    | Route 16 at Second Street    | Revere Beach Parkway Rte 16<br>W / Second Street   | 3980307         | 2014-11-24 | 8:46 AM       | Rear-to-rear              | Property damage only    |                   | Wet                           | Daylight                       | Rain                  | Peak     | V1:Northbound / V2:Northbound                                  | V1: Backing / V2:Slowing or stopped in traffic                                                         | Other improper action          |
| 34    | Route 16 at Second Street    | Revere Beach Parkway Rte Sr16<br>W / Second Street | 3990196         | 2014-12-19 | 12:00 AM      | Angle                     | Non-fatal injury        |                   | Dry                           | Dark - lighted<br>roadway      | Unknown               | Off-peak | V1:Westbound / V2:Southbound                                   | V1: Travelling straight ahead / V2:Travelling<br>straight ahead                                        | No improper<br>action          |
| 35    | Route 16 at Second Street    | Revere Beach Parkway Rte 16 E<br>/ Second Street   | 3988343         | 2014-12-29 | 12:35 PM      | Rear-end                  | Property<br>damage only |                   | Dry                           | Daylight                       | Cloudy                | Off-peak | V1:Eastbound / V2:Eastbound                                    | V1: Slowing or stopped in traffic / V2:Slowing or<br>stopped in traffic                                | No improper<br>action          |
| 36    | Route 16 at Second Street    | Revere Beach Parkway Rte 16 E<br>/ Garvey Street   | 3992669         | 2015-01-06 | 7:55 PM       | Rear-end                  | Non-fatal injury        |                   | Snow/Ice                      | Dark - lighted<br>roadway      | Clear                 | Off-peak | V1:Eastbound / V2:Eastbound                                    | V1: Slowing or stopped in traffic / V2:Slowing or<br>stopped in traffic                                | Follow too<br>closely          |
| 37    | Route 16 at Second Street    | Rte 16 W / Second Street                           | 4011143         | 2015-01-28 | 7:20 PM       | Angle                     | Non-fatal injury        |                   | Wet                           | Dark - lighted<br>roadway      | Clear                 | Off-peak | V1:Southbound / V2:Westbound                                   | V1: Travelling straight ahead / V2:Travelling straight ahead                                           | No improper<br>action          |
| 38    | Route 16 at Second Street    | Revere Beach Parkway Rte Sr16<br>W / Second Street | 4040457         | 2015-04-12 | 1:52 PM       | Angle                     | Property<br>damage only |                   | Dry                           | Daylight                       | Clear                 | Off-peak | V1:Southbound / V2:Westbound                                   | V1: Travelling straight ahead / V2:Travelling<br>straight ahead                                        | Disregarding<br>traffic signs  |
| 39    | Route 16 at Second Street    | Revere Beach Parkway Rte Sr16<br>W / Second Street | 4034662         | 2015-04-15 | 3:40 PM       | Angle                     | Property damage only    |                   | Dry                           | Daylight                       | Clear                 | Peak     | V1:Northbound / V2:Westbound                                   | V1: Turning left / V2:Travelling straight ahead                                                        | Other improper action          |
| 40    | Route 16 at Second Street    | Revere Beach Parkway Rte Sr16<br>W / Second Street | 4037189         | 2015-04-16 | 12:50 PM      | Angle                     | Non-fatal injury        |                   | Dry                           | Daylight                       | Cloudy                | Off-peak | V1:Westbound / V2:Northbound                                   | V1: Travelling straight ahead / V2:Travelling<br>straight ahead                                        | No improper<br>action          |
| 41    | Route 16 at Second Street    | Rte 16 / Second Street                             | 4069105         | 2015-08-01 | 11:50 PM      | Angle                     | Non-fatal injury        |                   | Dry                           | Dark - lighted<br>roadway      | Clear                 | Off-peak | V1:Westbound / V2:Southbound /<br>V3:Northbound / V4:Westbound | V1: Travelling straight ahead / V2:Travelling<br>straight ahead / V3:Travelling straight ahead /       | Disregarding<br>traffic signs  |
| 42    | Route 16 at Second Street    | Rte 16 / Second Street                             | 4068686         | 2015-08-02 | 12:15 AM      | Head-on                   | Property damage only    |                   | Dry                           | Dark - lighted<br>roadway      | Clear                 | Off-peak | V1:Southbound / V2:Northbound                                  | V1: Travelling straight ahead / V2:Turning left                                                        | Erratic or<br>reckless         |
| 43    | Route 16 at Second Street    | Second Street / Revere Beach<br>Parkway Rte Sr16 E | 4074145         | 2015-08-06 | 8:45 PM       | Angle                     | Non-fatal injury        |                   | Dry                           | Dark - lighted<br>roadway      | Clear                 | Off-peak | V1:Eastbound / V2:Northbound                                   | V1: Travelling straight ahead / V2:Travelling<br>straight ahead                                        | Disregarding<br>traffic signs  |
| 44    | Route 16 at Second Street    | Revere Beach Parkway Rte Sr16<br>W / Second Street | 4075506         | 2015-08-16 | 9:45 AM       | Sideswipe, same direction | Non-fatal injury        |                   | Dry                           | Daylight                       | Clear                 | Peak     | V1:Westbound / V2:Westbound                                    | V1: Travelling straight ahead / V2:Travelling<br>straight ahead                                        | Other improper action          |
| 45    | Route 16 at Second Street    | Rte 16 W / Second Street                           | 4092650         | 2015-09-30 | 5:35 PM       | Rear-end                  | Property<br>damage only |                   | Dry                           | Daylight                       | Cloudy                | Peak     | V1:Westbound / V2:Westbound                                    | V1: Slowing or stopped in traffic / V2:Travelling straight ahead                                       | No improper<br>action          |
| 46    | Route 16 at Second Street    | Second Street / Revere Beach<br>Parkway Rte Sr16 E | 4104139         | 2015-10-15 | 12:31 PM      | Head-on                   | Property<br>damage only |                   | Dry                           | Daylight                       | Cloudy                | Off-peak | V1:Eastbound / V2:Westbound                                    | V1: Travelling straight ahead / V2:Turning left                                                        |                                |
| 47    | Route 16 at Second Street    | Second Street / Revere Beach<br>Parkway Rte Sr16 E | 4099907         | 2015-10-22 | 6:10 AM       | Angle                     | Property damage only    |                   | Dry                           | Dawn                           | Cloudy                | Peak     | V1:Eastbound / V2:Northbound                                   | V1: Entering traffic lane / V2:Travelling straight ahead                                               | Disregarding<br>traffic signs  |
| 48    | Route 16 at Second Street    | Second Street / Revere Beach<br>Parkway Rte Sr16 E | 4118710         | 2015-12-04 | 4:35 AM       | Angle                     | Property<br>damage only |                   | Dry                           | Dawn                           | Clear                 | Off-peak | V1:Eastbound / V2:Southbound                                   | V1: Travelling straight ahead / V2:Travelling<br>straight ahead                                        | Disregarding<br>traffic signs  |
| 49    | Route 16 at Second Street    | Garvey Street / Revere Beach<br>Parkway Rte Sr16 E | 4128720         | 2015-12-20 | 6:40 PM       | Angle                     | Property damage only    |                   | Dry                           | Dark - lighted<br>roadway      | Clear                 | Peak     | V1:Westbound / V2:Eastbound                                    | V1: Turning left / V2:Travelling straight ahead                                                        |                                |
| 50    | Route 16 at Second<br>Street | Second Street / Revere Beach<br>Parkway Rte Sr16 E | 4183083         | 2016-04-09 | 12:45 AM      | Rear-end                  | Property<br>damage only |                   | Dry                           | Dark - lighted roadway         | Clear                 | Off-peak | V1:Eastbound / V2:Eastbound /<br>V3:Eastbound                  | V1: Slowing or stopped in traffic / V2:Slowing or<br>stopped in traffic / V3:Travelling straight ahead |                                |

| Index | Crash Location               | Address                                            | Crash<br>Number | Crash Date | Crash<br>Time | Manner of<br>Collision       | Crash<br>Severity       | Cyclist<br>or Ped | Surface | Ambient<br>Light<br>Conditions | Weather<br>Conditions | ls Peak? | Vehicle Travelled Direction                   | Vehicle Action                                                                                 | Driver<br>Contributing<br>Code |
|-------|------------------------------|----------------------------------------------------|-----------------|------------|---------------|------------------------------|-------------------------|-------------------|---------|--------------------------------|-----------------------|----------|-----------------------------------------------|------------------------------------------------------------------------------------------------|--------------------------------|
| 51    | Route 16 at Second<br>Street | Revere Beach Parkway Rte Sr16<br>E / Second Street | 4173882         | 2016-04-09 | 7:30 PM       | Sideswipe,<br>same direction | Property<br>damage only |                   | Dry     | Not reported                   | Unknown               | Off-peak | V1:Eastbound / V2:Eastbound                   | V1: Travelling straight ahead / V2:Changing<br>lanes                                           | No improper<br>action          |
| 52    | Route 16 at Second<br>Street | Town Fair Tire                                     | 4218800         | 2016-06-11 | 12:05 AM      | Rear-end                     | Property<br>damage only |                   | Dry     | Dark - lighted<br>roadway      | Clear                 | Off-peak | V1:Eastbound / V2:Eastbound /<br>V3:Eastbound | V1: Travelling straight ahead / V2:Slowing or<br>stopped in traffic / V3:Slowing or stopped in | Inattention                    |
| 53    | Route 16 at Second<br>Street | Revere Beach Parkway Rte Sr16<br>W / Second Street | 4229660         | 2016-07-29 | 7:00 PM       | Angle                        | Property<br>damage only |                   | Dry     | Daylight                       | Unknown               | Peak     | V1:Eastbound / V2:Northbound                  | V1: Travelling straight ahead / V2:Travelling<br>straight ahead                                |                                |
| 54    | Route 16 at Second<br>Street |                                                    | 4245154         | 2016-08-27 | 9:35 AM       | Angle                        | Property<br>damage only |                   | Dry     | Daylight                       | Clear                 | Peak     | V1:Eastbound / V2:Southbound                  | V1: Travelling straight ahead / V2:Travelling<br>straight ahead                                | Disregarding<br>traffic signs  |
| 55    | Route 16 at Second<br>Street | Revere Beach Parkway Rte Sr16<br>E / Second Street | 4242272         | 2016-09-04 | 3:35 AM       | Single vehicle<br>crash      | Property<br>damage only |                   | Dry     | Dark - lighted<br>roadway      | Clear                 | Off-peak | V1:Northbound                                 | V1: Not reported                                                                               | Erratic or<br>reckless         |
| 56    | Route 16 at Second<br>Street | Rte 16 E / Second Street                           | 4252081         | 2016-09-07 | 1:25 PM       | Angle                        | Non-fatal injury        |                   | Dry     | Daylight                       | Clear                 | Off-peak | V1:Southbound / V2:Eastbound                  | V1: Travelling straight ahead / V2:Travelling<br>straight ahead                                | Disregarding<br>traffic signs  |
| 57    | Route 16 at Second<br>Street | Second Street / Revere Beach<br>Parkway Rte Sr16 E | 4263054         | 2016-10-01 | 5:15 AM       | Angle                        | Non-fatal injury        |                   | Wet     | Dark - lighted<br>roadway      | Rain                  | Off-peak | V1:Eastbound / V2:Northbound                  | V1: Travelling straight ahead / V2:Travelling<br>straight ahead                                | Disregarding<br>traffic signs  |
| 58    | Route 16 at Second<br>Street | Rte 16 E / Second Street                           | 4294976         | 2016-11-20 | 1:20 AM       | Rear-end                     | Property<br>damage only |                   | Dry     | Dark - lighted<br>roadway      | Clear                 | Off-peak | V1:Westbound / V2:Westbound                   | V1: Slowing or stopped in traffic / V2:Slowing or<br>stopped in traffic                        | r Follow too<br>closely        |
| 59    | Route 16 at Second<br>Street | Second Street / Revere Beach<br>Parkway Rte Sr16 E | 4311658         | 2016-12-01 | 6:48 AM       | Angle                        | Property<br>damage only |                   | Dry     | Daylight                       | Clear                 | Peak     | V1:Eastbound / V2:Westbound                   | V1: Travelling straight ahead / V2:Turning left                                                | No improper action             |
| 60    | Route 16 at Second<br>Street | Rte 16 E / Garvey Street                           | 4311678         | 2016-12-07 | 2:40 PM       | Sideswipe,<br>same direction | Property damage only    |                   | Dry     | Daylight                       | Unknown               | Off-peak | V1:Eastbound / V2:Eastbound                   | V1: Slowing or stopped in traffic / V2:Slowing or<br>stopped in traffic                        | r No improper<br>action        |
| 61    | Route 16 at Second<br>Street | Second Street / Revere Beach<br>Parkway Rte Sr16 E | 4311733         | 2016-12-24 | 1:40 PM       | Rear-to-rear                 | Property<br>damage only |                   | Dry     | Daylight                       | Clear                 | Off-peak | V1:Eastbound / V2:Eastbound                   | V1: Slowing or stopped in traffic / V2:Backing                                                 | No improper<br>action          |