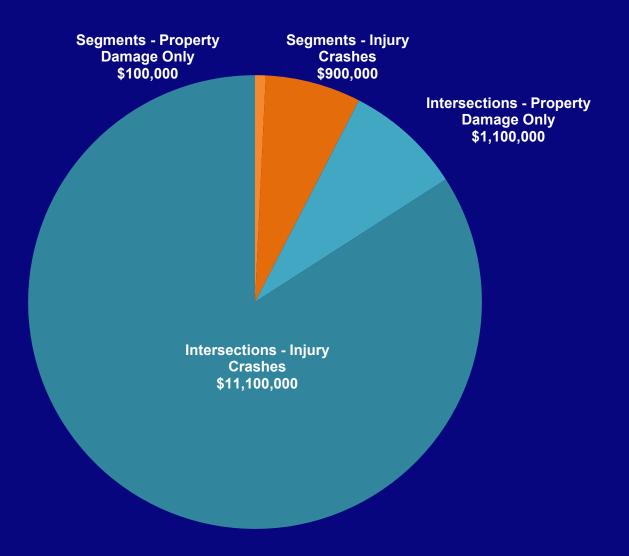

dicted crashes). Represents the number of crashes per year occuring in excess of the predicted number

- **High-Risk Site** = MassDOT designation for intersections with high safety risk **Observed crashes > Expected Crashes =** show s if recent crash history is above average property damage in excess of \$1,000
- per Fl crash
- PDO Cost = annual cost of expected PDO crashes. Uses MassDOT comprehensive crash cost of \$15,600 per PDO crash

Total Cost = FI Cost + PDO Cost

Fatal or Injury (FI) Crash Rate = number of expected crashes per year that result in a fatality or injury Property Damage Only (PDO) Crash Rate = number of expected crashes per year that only result in

## **Annual Comprehensive Cost Estimate By Facility**



## **Annual Comprehensive Cost Estimate: Existing Conditions**



| General Information | on                    | Location Information |                            |  |  |  |
|---------------------|-----------------------|----------------------|----------------------------|--|--|--|
| Analyst             | Ben Erban             | Intersection         | Route 16 at Lewis Street   |  |  |  |
| Agency or Company   | CTPS                  | Intersection Type    | 4SG                        |  |  |  |
| Date Performed      | Date Performed Jan-19 |                      | MassDOT Highway District 6 |  |  |  |
| City                | Everett/Chelsea       | Analysis Year        | 2012–16                    |  |  |  |

|         |                          | Input Ir                     | nformatior                           | ו