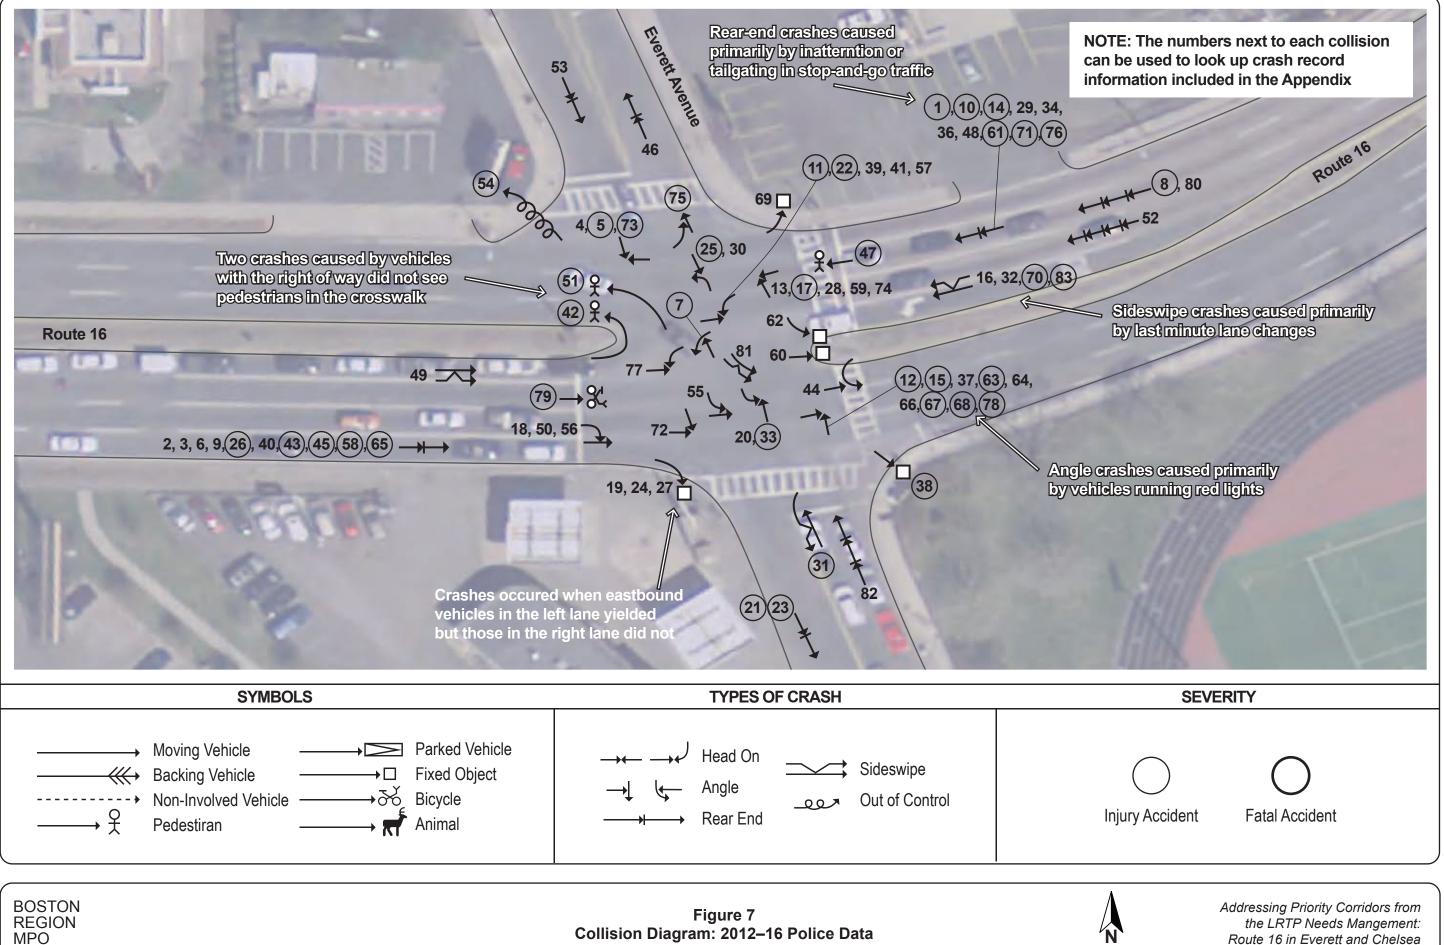

| Dry                           | Dark - lighted<br>roadway      | Cloudy                | Off-peak | V1:Westbound / V2:Westbound                   | V1: Turning right / V2:Travelling straight ahead                                               | Made improper<br>turn          |
| 42    | Route 16 btwn<br>Boston and Everett | Revere Beach Parkway / Boston<br>Street            | 4190613         | 2016-05-06 | 11:10 AM      | Single vehicle<br>crash   | Property<br>damage only |                   | Dry                           | Daylight                       | Clear                 | Off-peak | V1:Westbound                                  | V1: Backing                                                                                    | Visibility obstructed          |



| Index | Crash Location                | Address                                                     | Crash<br>Number | Crash Date | Crash<br>Time | Manner of<br>Collision    |                         | yClist<br>Pod | Road<br>Surface<br>Conditions | Ambient<br>Light<br>Conditions | Weather<br>Conditions | Is Peak? | Vehicle Travelled Direction                                           | Vehicle Action                                                                                         | Driver<br>Contributing<br>Code    |
|-------|-------------------------------|-------------------------------------------------------------|-----------------|------------|---------------|---------------------------|-------------------------|---------------|-------------------------------|------------