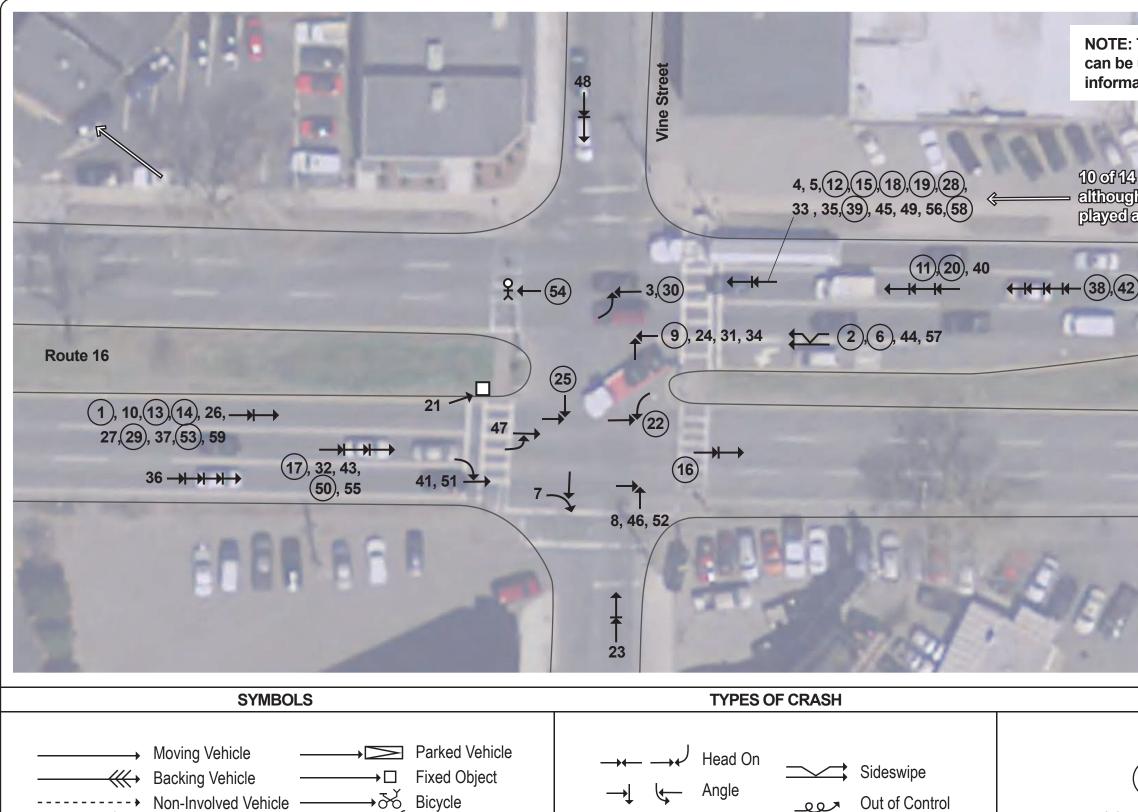

## Collision Diagram: 2012–16 Police Data

Route 16 in Everett and Chelsea

| Index | Crash Location               | Address                                            | Crash<br>Number | Crash Date | Crash<br>Time | Manner of<br>Collision    |                         | Cyclist<br>or Ped | Road<br>Surface<br>Conditions | Ambient<br>Light<br>Conditions | Weather<br>Conditions | Is Peak? | Vehicle Travelled Direction                    | Vehicle Action                                                                                 | Driver<br>Contributing<br>Code |
|-------|------------------------------|----------------------------------------------------|-----------------|------------|---------------|---------------------------|-------------------------|-------------------|-------------------------------|--------------------------------|-----------------------|----------|------------------------------------------------|------------------------------------------------------------------------------------------------|--------------------------------|
| 1     | Route 16 at Second<br>Street | Second Street / Revere Beach<br>Parkway Rte 16 W   | 2922179         | 2012-02-17 | 3:10 PM       | Rear-end                  | Property<br>damage only |                   | Dry                           | Daylight                       | Unknown               | Peak     | V1:Westbound / V2:Westbound                    | V1: Slowing or stopped in traffic / V2:Slowing or<br>stopped in traffic                        | Follow too<br>closely          |
| 2     | Route 16 at Second<br>Street | Second Street                                      | 3378020         | 2012-03-08 | 3:02 PM       | Rear-end                  | Non-fatal injury        |                   | Dry                           | Daylight                       | Clear                 | Peak     | V1:Eastbound / V2:Eastbound /<br>V3:Eastbound  | V1: Travelling straight ahead / V2:Slowing or<br>stopped in traffic / V3:Slowing or stopped in | Inattention                    |
| 3     | Route 16 at Second<br>Street | Town Fair Tire                                     | 3378024         | 2012-03-17 | 9:51 AM       | Rear-end                  | Property<br>damage only |                   | Dry                           | Daylight                       | Cloudy                | Peak     | V1:Eastbound / V2:Eastbound                    | V1: Slowing or stopped in traffic / V2:Travelling straight ahead                               | No improper<br>action          |
| 4     | Route 16 at Second Street    | Rte 16 / Second Street                             | 3065665         | 2012-04-23 | 8:26 PM       | Angle                     | Not Reported            |                   | Dry                           | Dark - lighted<br>roadway      | Clear                 | Off-peak | V1:Westbound / V2:Not reported                 | V1: Travelling straight ahead / V2:Not reported                                                |                                |
| 5     | Route 16 at Second Street    | Revere Beach Parkway Rte 16 /<br>Second Street     | 3044644         | 2012-04-23 | 9:15 PM       | Rear-end                  | Property<br>damage only |                   | Wet                           | Dark - lighted<br>roadway      | Cloudy                | Off-peak | V1:Eastbound / V2:Eastbound /<br>V3:Eastbound  | V1: Travelling straight ahead / V2:Slowing or<br>stopped in traffic / V3:Slowing or stopped in | Inattention                    |
| 6     | Route 16 at Second Street    | Rte 16 E / Garvey Street                           | 3138859         | 2012-06-17 | 2:43 AM       | Rear-end                  | Not Reported            |                   | Dry                           | Dark - lighted<br>roadway      | Clear                 | Off-peak | V1:Eastbound / V2:Eastbound                    | V1: Slowing or stopped in traffic / V2:Slowing or<br>stopped in traffic                        |                                |
| 7     | Route 16 at Second<br>Street | Revere Beach Parkway Rte 16 /<br>Garvey Street     | 3153380         | 2012-06-17 | 10:42 PM      | Angle                     | Non-fatal injury        |                   | Dry                           | Dark - lighted<br>roadway      | Clear                 | Off-peak | V1:Westbound / V2:Southbound                   | V1: Travelling straight ahead / V2:Travelling<br>straight ahead                                | Disregarding<br>traffic signs  |
| 8     | Route 16 at Second Street    | Revere Beach Parkway Rte 16<br>W / Second Street   | 3241178         | 2012-07-14 | 8:53 PM       | Angle                     | Non-fatal injury p      | bed               | Dry                           | Dark - lighted<br>roadway      | Unknown               | Off-peak | V1:Westbound                                   | V1: Turning right                                                                              | Fail to yield<br>right of way  |
| 9     | Route 16 at Second Street    | Revere Beach Parkway Rte 16 /<br>Garvey Street     | 3278620         | 2012-10-14 | 4:50 AM       | Angle                     | Property<br>damage only |                   | Wet                           | Dark - lighted<br>roadway      | Unknown               | Off-peak | V1:Southbound / V2:Eastbound                   | V1: Travelling straight ahead / V2:Travelling<br>straight ahead                                | No improper<br>action          |
| 10    | Route 16 at Second Street    | Revere Beach Parkway Rte 16<br>W / Second Street   | 3293155         | 2012-11-19 | 2:45 PM       | Rear-end                  | Property damage only    |                   | Dry                           | Daylight                       | Unknown               | Off-peak | V1:Eastbound / V2:Eastbound                    | V1: Slowing or stopped in traffic / V2:Travelling straight ahead                               | Erratic or<br>reckless         |
| 11    | Route 16 at Second<br>Street | Revere Beach Parkway Rte 16 E<br>/ Second Street   | 3322360         | 2012-12-21 | 6:29 AM       | Sideswipe, same direction | Property<br>damage only |                   | Dry                           | Dark - lighted<br>roadway      | Unknown               | Peak     | V1:Eastbound / V2:Eastbound                    | V1: Turning right / V2:Travelling straight ahead                                               | Fail to yield<br>right of way  |
| 12    | Route 16 at Second<br>Street | Car Wash                                           | 3391096         | 2013-01-04 | 6:25 AM       | Rear-end                  | Property<br>damage only |                   | Dry                           | Dawn                           | Unknown               | Peak     | V1:Westbound / V2:Westbound                    | V1: Travelling straight ahead / V2:Travelling<br>straight ahead                                | No improper<br>action          |
| 13    | Route 16 at Second<br>Street | Revere Beach Parkway Rte 16 E<br>/ Second Street   | 3356228         | 2013-02-18 | 5:05 PM       | Angle                     | Non-fatal injury        |                   | Dry                           | Daylight                       | Clear                 | Peak     | V1:Northbound / V2:Eastbound /<br>V3:Eastbound | V1: Travelling straight ahead / V2:Travelling<br>straight ahead / V3:Travelling straight ahead | Disregarding<br>traffic signs  |
| 14    | Route 16 at Second Street    | Dangelos                                           | 3369629         | 2013-03-16 | 8:39 PM       | Angle                     | Property damage only    |                   | Dry                           | Dark - lighted<br>roadway      | Clear                 | Off-peak | V1:Southbound / V2:Northbound                  | V1: Travelling straight ahead / V2:Turning left                                                | No improper action             |
| 15    | Route 16 at Second Street    | Revere Beach Parkway Rte 16 E<br>/ Second Street   | 3381598         | 2013-03-25 | 7:10 AM       | Angle                     | Property<br>damage only |                   | Dry                           | Daylight                       | Unknown               | Peak     | V1:Eastbound / V2:Northbound                   | V1: Travelling straight ahead / V2:Travelling<br>straight ahead                                |                                |
| 16    | Route 16 at Second Street    | Gallery K Pklot                                    | 3414416         | 2013-04-08 | 9:45 AM       | Single vehicle<br>crash   | Unknown                 |                   | Dry                           | Daylight                       | Clear                 | Peak     | V1:Not reported                                | V1: Not reported                                                                               |                                |
| 17    | Route 16 at Second Street    | Revere Beach Parkway Rte 16 /<br>Second Street     | 3396790         | 2013-04-19 | 12:04 PM      | Angle                     | Property<br>damage only |                   | Dry                           | Daylight                       | Clear                 | Off-peak | V1:Northbound / V2:Westbound                   | V1: Travelling straight ahead / V2:Travelling<br>straight ahead                                |                                |
| 18    | Route 16 at Second Street    | Revere Beach Parkway Rte 16<br>W / Second Street   | 3484058         | 2013-06-17 | 3:10 PM       | Rear-end                  | Non-fatal injury        |                   | Dry                           | Daylight                       | Clear                 | Peak     | V1:Westbound / V2:Westbound                    | V1: Travelling straight ahead / V2:Slowing or<br>stopped in traffic                            | Follow too<br>closely          |
| 19    | Route 16 at Second<br>Street | Revere Beach Parkway / Second Street               | 3511215         | 2013-07-03 | 4:45 AM       | Angle                     | Property<br>damage only |                   | Dry                           | Dark - lighted<br>roadway      | Cloudy                | Off-peak | V1:Eastbound / V2:Eastbound                    | V1: Entering traffic lane / V2:Travelling straight ahead                                       |                                |
| 20    | Route 16 at Second Street    | Rte 16 E / Garvey Street                           | 3508947         | 2013-07-07 | 2:25 PM       | Angle                     | Property<br>damage only |                   | Dry                           | Daylight                       | Clear                 | Off-peak | V1:Eastbound / V2:Northbound                   | V1: Travelling straight ahead / V2:Travelling<br>straight ahead                                | No improper<br>action          |
| 21    | Route 16 at Second<br>Street | Revere Beach Parkway Rte 16 E<br>/ Lewis Street    | 3591065         | 2013-09-07 | 3:55 PM       | Rear-end                  | Property<br>damage only |                   | Dry                           | Daylight                       | Clear                 | Peak     | V1:Eastbound / V2:Eastbound                    | V1: Slowing or stopped in traffic / V2:Slowing or<br>stopped in traffic                        | Operating defective            |
| 22    | Route 16 at Second Street    | Revere Beach Parkway Rte 16 E<br>/ Garvey Street   | 3736079         | 2014-02-07 | 12:00 AM      | Rear-end                  | Property<br>damage only |                   | Dry                           | Dark - lighted<br>roadway      | Clear                 | Off-peak | V1:Eastbound / V2:Eastbound                    | V1: Travelling straight ahead / V2:Slowing or<br>stopped in traffic                            | Follow too<br>closely          |
| 23    | Route 16 at Second Street    | Town Fair Tire                                     | 3789983         | 2014-04-05 | 1:15 PM       | Rear-end                  | Property damage only    |                   | Dry                           | Daylight                       | Clear                 | Off-peak | V1:Eastbound / V2:Eastbound                    | V1: Travelling straight ahead / V2:Slowing or stopped in traffic                               | Inattention                    |
| 24    | Route 16 at Second Street    | Rte 16 E / Second Street                           | 3793957         | 2014-04-27 | 7:34 PM       | Rear-end                  | Non-fatal injury        |                   | Wet                           | Daylight                       | Rain                  | Off-peak | V1:Southbound / V2:Westbound                   | V1: Slowing or stopped in traffic / V2:Travelling straight ahead                               | No improper<br>action          |
| 25    | Route 16 at Second<br>Street | Revere Beach Parkway Rte Sr16<br>W / Second Street | 3808677         | 2014-05-03 |               | Sideswipe, same direction | Property<br>damage only |                   | Dry                           | Dark - lighted<br>roadway      | Unknown               | Off-peak | V1:Westbound / V2:Westbound                    | V1: Changing lanes / V2:Travelling straight ahead                                              | No improper<br>action          |

| Index | Crash Location               | Address                                            | Crash<br>Number | Crash Date | Crash<br>Time | Manner of<br>Collision    |                         | Cyclist<br>or Ped | Road<br>Surface<br>Conditions | Ambient<br>Light<br>Conditions | Weather<br>Conditions | Is Peak? | Vehicle Travelled Direction                                    | Vehicle Action                                                                                         | Driver<br>Contributing<br>Code |
|-------|------------------------------|----------------------------------------------------|-----------------|------------|---------------|---------------------------|-------------------------|-------------------|-------------------------------|--------------------------------|-----------------------|----------|----------------------------------------------------------------|--------------------------------------------------------------------------------------------------------|--------------------------------|
| 26    | Route 16 at Second<br>Street | Rte 16 E / Second Street                           | 3804375         | 2014-05-17 | 8:50 AM       | Angle                     | Non-fatal injury        |                   | Wet                           | Daylight                       | Unknown               | Peak     | V1:Northbound / V2:Southbound                                  | V1: Turning left / V2:Travelling straight ahead                                                        | Fail to yield<br>right of way  |
| 27    | Route 16 at Second Street    | Revere Beach Parkway Rte 16 /<br>Second Street     | 3847258         | 2014-06-13 | 7:40 AM       | Angle                     | Non-fatal injury        |                   | Wet                           | Daylight                       | Cloudy                | Peak     | V1:Southbound / V2:Northbound                                  | V1: Travelling straight ahead / V2:Turning left                                                        | No improper<br>action          |
| 28    | Route 16 at Second Street    | Town Fair Tire                                     | 3880605         | 2014-07-13 | 2:38 AM       | Rear-end                  | Non-fatal injury        |                   | Dry                           | Dark - lighted<br>roadway      | Unknown               | Off-peak | V1:Eastbound / V2:Eastbound                                    | V1: Travelling straight ahead / V2:Travelling<br>straight ahead                                        | Other improper action          |
| 29    | Route 16 at Second Street    | Revere Beach Parkway Rte 16<br>W / Second Street   | 3909135         | 2014-08-08 | 8:40 PM       | Angle                     | Non-fatal injury        | сус               | Dry                           | Dark - lighted<br>roadway      | Clear                 | Off-peak | V1:Northbound                                                  | V1: Turning right                                                                                      |                                |
| 30    | Route 16 at Second Street    | Revere Beach Parkway Rte 16 E<br>/ Second Street   | 3924500         | 2014-08-27 | 5:25 PM       | Rear-end                  | Non-fatal injury        |                   | Dry                           | Daylight                       | Unknown               | Peak     | V1:Eastbound / V2:Eastbound                                    | V1: Slowing or stopped in traffic / V2:Slowing or<br>stopped in traffic                                | No improper action             |
| 31    | Route 16 at Second Street    | Revere Beach Parkway / Second Street               | 3954787         | 2014-09-12 | 11:00 AM      | Head-on                   | Non-fatal injury        |                   | Dry                           | Daylight                       | Clear                 | Off-peak | V1:Southbound / V2:Not reported                                | V1: Turning right / V2:Turning left                                                                    |                                |
| 32    | Route 16 at Second Street    | Revere Beach Parkway Rte 16 / Second Street        | 3975331         | 2014-10-24 | 7:30 AM       | Angle                     | Property<br>damage only |                   | Dry                           | Daylight                       | Clear                 | Peak     | V1:Northbound / V2:Southbound                                  | V1: Turning left / V2:Travelling straight ahead                                                        | Fail to yield<br>right of way  |
| 33    | Route 16 at Second Street    | Revere Beach Parkway Rte 16<br>W / Second Street   | 3980307         | 2014-11-24 | 8:46 AM       | Rear-to-rear              | Property damage only    |                   | Wet                           | Daylight                       | Rain                  | Peak     | V1:Northbound / V2:Northbound                                  | V1: Backing / V2:Slowing or stopped in traffic                                                         | Other improper action          |
| 34    | Route 16 at Second Street    | Revere Beach Parkway Rte Sr16<br>W / Second Street | 3990196         | 2014-12-19 | 12:00 AM      | Angle                     | Non-fatal injury        |                   | Dry                           | Dark - lighted<br>roadway      | Unknown               | Off-peak | V1:Westbound / V2:Southbound                                   | V1: Travelling straight ahead / V2:Travelling<br>straight ahead                                        | No improper<br>action          |
| 35    | Route 16 at Second Street    | Revere Beach Parkway Rte 16 E<br>/ Second Street   | 3988343         | 2014-12-29 | 12:35 PM      | Rear-end                  | Property<br>damage only |                   | Dry                           | Daylight                       | Cloudy                | Off-peak | V1:Eastbound / V2:Eastbound                                    | V1: Slowing or stopped in traffic / V2:Slowing or<br>stopped in traffic                                | No improper<br>action          |
| 36    | Route 16 at Second Street    | Revere Beach Parkway Rte 16 E<br>/ Garvey Street   | 3992669         | 2015-01-06 | 7:55 PM       | Rear-end                  | Non-fatal injury        |                   | Snow/Ice                      | Dark - lighted<br>roadway      | Clear                 | Off-peak | V1:Eastbound / V2:Eastbound                                    | V1: Slowing or stopped in traffic / V2:Slowing or<br>stopped in traffic                                | Follow too<br>closely          |
| 37    | Route 16 at Second Street    | Rte 16 W / Second Street                           | 4011143         | 2015-01-28 | 7:20 PM       | Angle                     | Non-fatal injury        |                   | Wet                           | Dark - lighted<br>roadway      | Clear                 | Off-peak | V1:Southbound / V2:Westbound                                   | V1: Travelling straight ahead / V2:Travelling straight ahead                                           | No improper<br>action          |
| 38    | Route 16 at Second Street    | Revere Beach Parkway Rte Sr16<br>W / Second Street | 4040457         | 2015-04-12 | 1:52 PM       | Angle                     | Property<br>damage only |                   | Dry                           | Daylight                       | Clear                 | Off-peak | V1:Southbound / V2:Westbound                                   | V1: Travelling straight ahead / V2:Travelling<br>straight ahead                                        | Disregarding<br>traffic signs  |
| 39    | Route 16 at Second Street    | Revere Beach Parkway Rte Sr16<br>W / Second Street | 4034662         | 2015-04-15 | 3:40 PM       | Angle                     | Property damage only    |                   | Dry                           | Daylight                       | Clear                 | Peak     | V1:Northbound / V2:Westbound                                   | V1: Turning left / V2:Travelling straight ahead                                                        | Other improper action          |
| 40    | Route 16 at Second Street    | Revere Beach Parkway Rte Sr16<br>W / Second Street | 4037189         | 2015-04-16 | 12:50 PM      | Angle                     | Non-fatal injury        |                   | Dry                           | Daylight                       | Cloudy                | Off-peak | V1:Westbound / V2:Northbound                                   | V1: Travelling straight ahead / V2:Travelling<br>straight ahead                                        | No improper<br>action          |
| 41    | Route 16 at Second Street    | Rte 16 / Second Street                             | 4069105         | 2015-08-01 | 11:50 PM      | Angle                     | Non-fatal injury        |                   | Dry                           | Dark - lighted<br>roadway      | Clear                 | Off-peak | V1:Westbound / V2:Southbound /<br>V3:Northbound / V4:Westbound | V1: Travelling straight ahead / V2:Travelling<br>straight ahead / V3:Travelling straight ahead /       | Disregarding<br>traffic signs  |
| 42    | Route 16 at Second Street    | Rte 16 / Second Street                             | 4068686         | 2015-08-02 | 12:15 AM      | Head-on                   | Property damage only    |                   | Dry                           | Dark - lighted<br>roadway      | Clear                 | Off-peak | V1:Southbound / V2:Northbound                                  | V1: Travelling straight ahead / V2:Turning left                                                        | Erratic or<br>reckless         |
| 43    | Route 16 at Second Street    | Second Street / Revere Beach<br>Parkway Rte Sr16 E | 4074145         | 2015-08-06 | 8:45 PM       | Angle                     | Non-fatal injury        |                   | Dry                           | Dark - lighted<br>roadway      | Clear                 | Off-peak | V1:Eastbound / V2:Northbound                                   | V1: Travelling straight ahead / V2:Travelling<br>straight ahead                                        | Disregarding<br>traffic signs  |
| 44    | Route 16 at Second Street    | Revere Beach Parkway Rte Sr16<br>W / Second Street | 4075506         | 2015-08-16 | 9:45 AM       | Sideswipe, same direction | Non-fatal injury        |                   | Dry                           | Daylight                       | Clear                 | Peak     | V1:Westbound / V2:Westbound                                    | V1: Travelling straight ahead / V2:Travelling<br>straight ahead                                        | Other improper action          |
| 45    | Route 16 at Second Street    | Rte 16 W / Second Street                           | 4092650         | 2015-09-30 | 5:35 PM       | Rear-end                  | Property<br>damage only |                   | Dry                           | Daylight                       | Cloudy                | Peak     | V1:Westbound / V2:Westbound                                    | V1: Slowing or stopped in traffic / V2:Travelling straight ahead                                       | No improper<br>action          |
| 46    | Route 16 at Second Street    | Second Street / Revere Beach<br>Parkway Rte Sr16 E | 4104139         | 2015-10-15 | 12:31 PM      | Head-on                   | Property<br>damage only |                   | Dry                           | Daylight                       | Cloudy                | Off-peak | V1:Eastbound / V2:Westbound                                    | V1: Travelling straight ahead / V2:Turning left                                                        |                                |
| 47    | Route 16 at Second Street    | Second Street / Revere Beach<br>Parkway Rte Sr16 E | 4099907         | 2015-10-22 | 6:10 AM       | Angle                     | Property damage only    |                   | Dry                           | Dawn                           | Cloudy                | Peak     | V1:Eastbound / V2:Northbound                                   | V1: Entering traffic lane / V2:Travelling straight ahead                                               | Disregarding<br>traffic signs  |
| 48    | Route 16 at Second Street    | Second Street / Revere Beach<br>Parkway Rte Sr16 E | 4118710         | 2015-12-04 | 4:35 AM       | Angle                     | Property<br>damage only |                   | Dry                           | Dawn                           | Clear                 | Off-peak | V1:Eastbound / V2:Southbound                                   | V1: Travelling straight ahead / V2:Travelling<br>straight ahead                                        | Disregarding<br>traffic signs  |
| 49    | Route 16 at Second Street    | Garvey Street / Revere Beach<br>Parkway Rte Sr16 E | 4128720         | 2015-12-20 | 6:40 PM       | Angle                     | Property damage only    |                   | Dry                           | Dark - lighted<br>roadway      | Clear                 | Peak     | V1:Westbound / V2:Eastbound                                    | V1: Turning left / V2:Travelling straight ahead                                                        |                                |
| 50    | Route 16 at Second<br>Street | Second Street / Revere Beach<br>Parkway Rte Sr16 E | 4183083         | 2016-04-09 | 12:45 AM      | Rear-end                  | Property<br>damage only |                   | Dry                           | Dark - lighted roadway         | Clear                 | Off-peak | V1:Eastbound / V2:Eastbound /<br>V3:Eastbound                  | V1: Slowing or stopped in traffic / V2:Slowing or<br>stopped in traffic / V3:Travelling straight ahead |                                |

| Index | Crash Location               | Address                                            | Crash<br>Number | Crash Date | Crash<br>Time | Manner of<br>Collision       | Crash<br>Severity       | Cyclist<br>or Ped | Surface | Ambient<br>Light<br>Conditions | Weather<br>Conditions | ls Peak? | Vehicle Travelled Direction                   | Vehicle Action                                                                                 | Driver<br>Contributing<br>Code |
|-------|------------------------------|----------------------------------------------------|-----------------|------------|---------------|------------------------------|-------------------------|-------------------|---------|--------------------------------|-----------------------|----------|-----------------------------------------------|------------------------------------------------------------------------------------------------|--------------------------------|
| 51    | Route 16 at Second<br>Street | Revere Beach Parkway Rte Sr16<br>E / Second Street | 4173882         | 2016-04-09 | 7:30 PM       | Sideswipe,<br>same direction | Property<br>damage only |                   | Dry     | Not reported                   | Unknown               | Off-peak | V1:Eastbound / V2:Eastbound                   | V1: Travelling straight ahead / V2:Changing<br>lanes                                           | No improper<br>action          |
| 52    | Route 16 at Second<br>Street | Town Fair Tire                                     | 4218800         | 2016-06-11 | 12:05 AM      | Rear-end                     | Property<br>damage only |                   | Dry     | Dark - lighted<br>roadway      | Clear                 | Off-peak | V1:Eastbound / V2:Eastbound /<br>V3:Eastbound | V1: Travelling straight ahead / V2:Slowing or<br>stopped in traffic / V3:Slowing or stopped in | Inattention                    |
| 53    | Route 16 at Second<br>Street | Revere Beach Parkway Rte Sr16<br>W / Second Street | 4229660         | 2016-07-29 | 7:00 PM       | Angle                        | Property<br>damage only |                   | Dry     | Daylight                       | Unknown               | Peak     | V1:Eastbound / V2:Northbound                  | V1: Travelling straight ahead / V2:Travelling<br>straight ahead                                |                                |
| 54    | Route 16 at Second<br>Street |                                                    | 4245154         | 2016-08-27 | 9:35 AM       | Angle                        | Property<br>damage only |                   | Dry     | Daylight                       | Clear                 | Peak     | V1:Eastbound / V2:Southbound                  | V1: Travelling straight ahead / V2:Travelling<br>straight ahead                                | Disregarding<br>traffic signs  |
| 55    | Route 16 at Second<br>Street | Revere Beach Parkway Rte Sr16<br>E / Second Street | 4242272         | 2016-09-04 | 3:35 AM       | Single vehicle<br>crash      | Property<br>damage only |                   | Dry     | Dark - lighted<br>roadway      | Clear                 | Off-peak | V1:Northbound                                 | V1: Not reported                                                                               | Erratic or<br>reckless         |
| 56    | Route 16 at Second<br>Street | Rte 16 E / Second Street                           | 4252081         | 2016-09-07 | 1:25 PM       | Angle                        | Non-fatal injury        |                   | Dry     | Daylight                       | Clear                 | Off-peak | V1:Southbound / V2:Eastbound                  | V1: Travelling straight ahead / V2:Travelling<br>straight ahead                                | Disregarding<br>traffic signs  |
| 57    | Route 16 at Second<br>Street | Second Street / Revere Beach<br>Parkway Rte Sr16 E | 4263054         | 2016-10-01 | 5:15 AM       | Angle                        | Non-fatal injury        |                   | Wet     | Dark - lighted<br>roadway      | Rain                  | Off-peak | V1:Eastbound / V2:Northbound                  | V1: Travelling straight ahead / V2:Travelling<br>straight ahead                                | Disregarding<br>traffic signs  |
| 58    | Route 16 at Second<br>Street | Rte 16 E / Second Street                           | 4294976         | 2016-11-20 | 1:20 AM       | Rear-end                     | Property<br>damage only |                   | Dry     | Dark - lighted<br>roadway      | Clear                 | Off-peak | V1:Westbound / V2:Westbound                   | V1: Slowing or stopped in traffic / V2:Slowing or<br>stopped in traffic                        | r Follow too<br>closely        |
| 59    | Route 16 at Second<br>Street | Second Street / Revere Beach<br>Parkway Rte Sr16 E | 4311658         | 2016-12-01 | 6:48 AM       | Angle                        | Property<br>damage only |                   | Dry     | Daylight                       | Clear                 | Peak     | V1:Eastbound / V2:Westbound                   | V1: Travelling straight ahead / V2:Turning left                                                | No improper action             |
| 60    | Route 16 at Second<br>Street | Rte 16 E / Garvey Street                           | 4311678         | 2016-12-07 | 2:40 PM       | Sideswipe,<br>same direction | Property damage only    |                   | Dry     | Daylight                       | Unknown               | Off-peak | V1:Eastbound / V2:Eastbound                   | V1: Slowing or stopped in traffic / V2:Slowing or<br>stopped in traffic                        | r No improper<br>action        |
| 61    | Route 16 at Second<br>Street | Second Street / Revere Beach<br>Parkway Rte Sr16 E | 4311733         | 2016-12-24 | 1:40 PM       | Rear-to-rear                 | Property<br>damage only |                   | Dry     | Daylight                       | Clear                 | Off-peak | V1:Eastbound / V2:Eastbound                   | V1: Slowing or stopped in traffic / V2:Backing                                                 | No improper<br>action          |