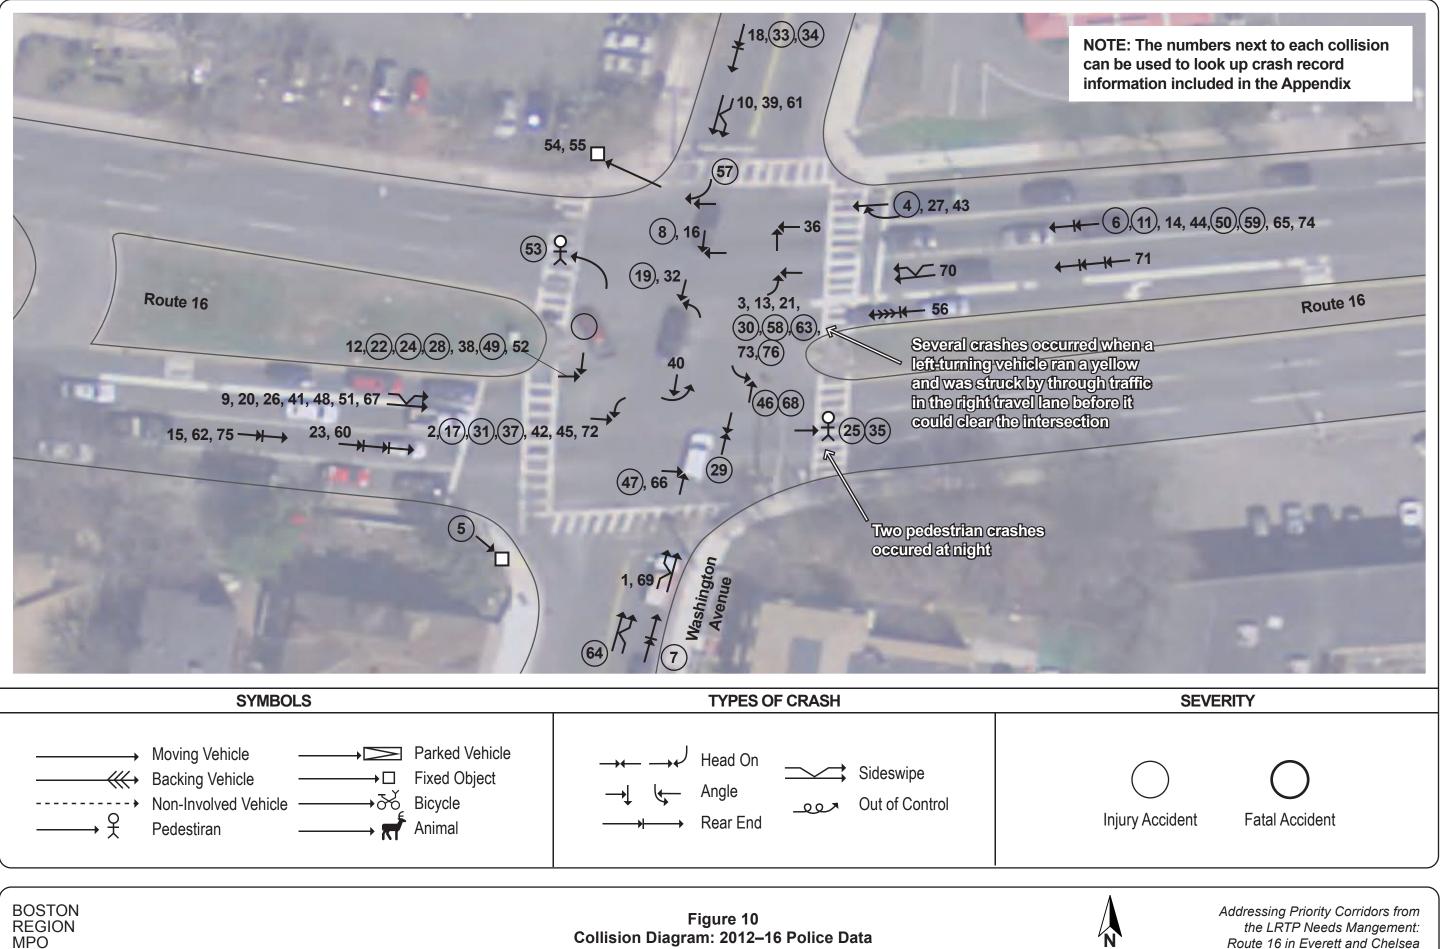

55 AM       | Single vehicle<br>crash   | Property<br>damage only |                   | Dry                           | Dark - lighted<br>roadway      | Cloudy                | Off-peak | V1:Eastbound                   | V1: Turning right                                                   | Golon                             |
|       |                                       |                                                             | I               |            |               |                           | damage only             |                   |                               | Toduway                        |                       |          | 1                              |                                                                     |                                   |



| Index | Crash Location                   | Address                                                    | Crash<br>Number | Crash Date | Crash<br>Time | Manner of<br>Collision    | Crash Cyc<br>Severity or P | ed Surra |                           | Weather<br>Conditions | Is Peak? | Vehicle Travelled Direction                                     | Vehicle Action                                                                                     | Driver<br>Contributing<br>Code |
|-------|----------------------------------|------------------------------------------------------------|-----------------|------------|---------------|---------------------------|----------------------------|----------|---------------------------|-----------------------|----------|-------------------------------