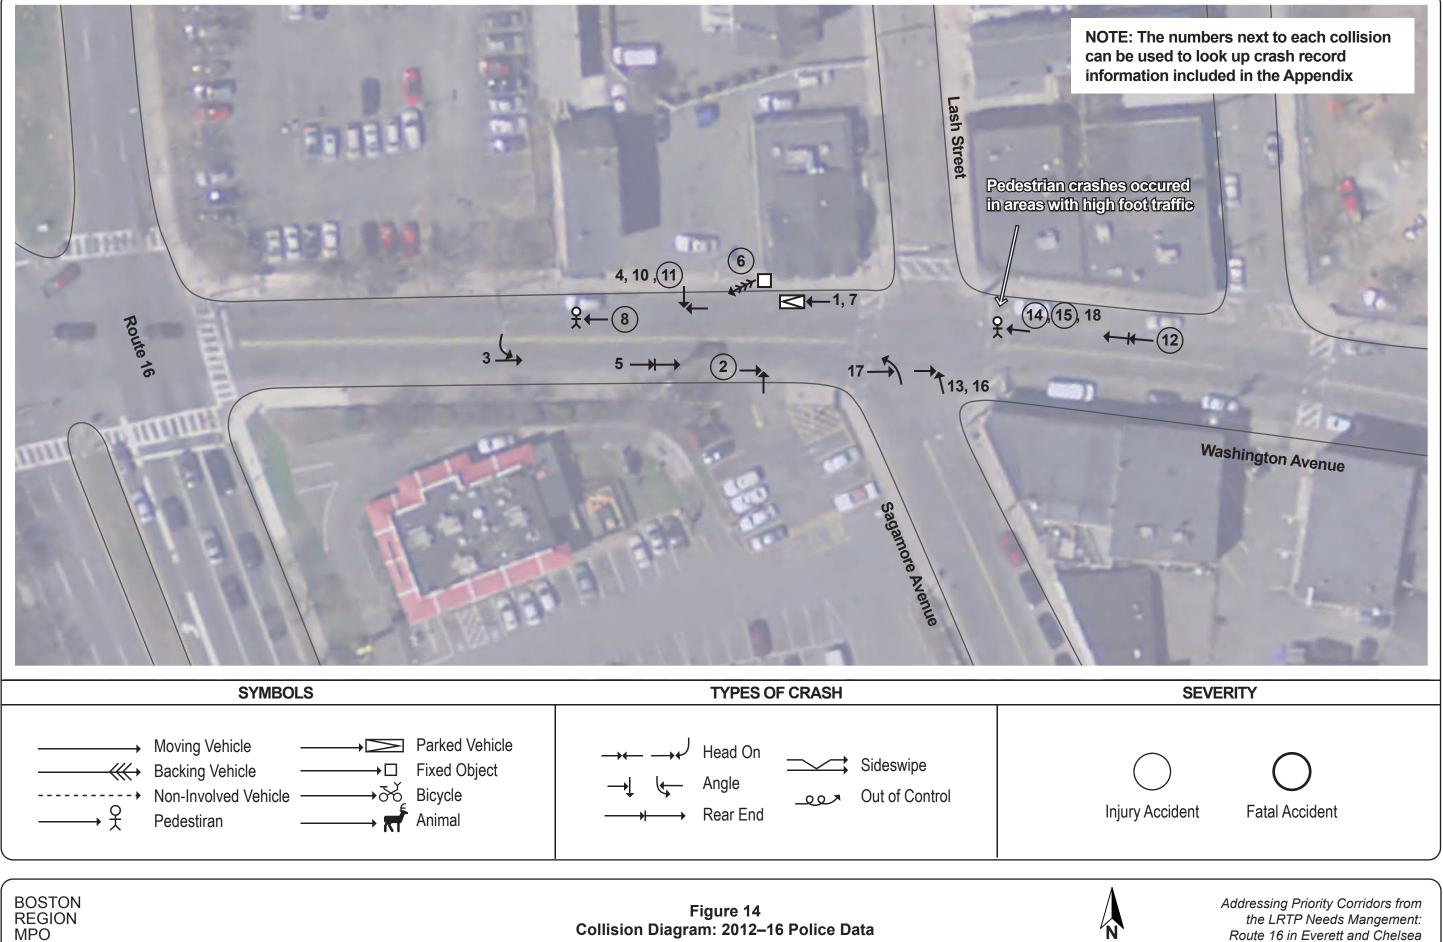

## Collision Diagram: 2012–16 Police Data

Route 16 in Everett and Chelsea

| Index | Crash Location               | Address                                            | Crash<br>Number | Crash Date | Crash<br>Time | Manner of<br>Collision    |                         | Cyclist<br>or Ped | Road<br>Surface<br>Conditions | Ambient<br>Light<br>Conditions | Weather<br>Conditions | Is Peak? | Vehicle Travelled Direction                    | Vehicle Action                                                                                 | Driver<br>Contributing<br>Code |
|-------|------------------------------|----------------------------------------------------|-----------------|------------|---------------|---------------------------|-------------------------|-------------------|-------------------------------|--------------------------------|-----------------------|----------|------------------------------------------------|------------------------------------------------------------------------------------------------|--------------------------------|
| 1     | Route 16 at Second<br>Street | Second Street / Revere Beach<br>Parkway Rte 16 W   | 2922179         | 2012-02-17 | 3:10 PM       | Rear-end                  | Property<br>damage only |                   | Dry                           | Daylight                       | Unknown               | Peak     | V1:Westbound / V2:Westbound                    | V1: Slowing or stopped in traffic / V2:Slowing or<br>stopped in traffic                        | Follow too<br>closely          |
| 2     | Route 16 at Second<br>Street | Second Street                                      | 3378020         | 2012-03-08 | 3:02 PM       | Rear-end                  | Non-fatal injury        |                   | Dry                           | Daylight                       | Clear                 | Peak     | V1:Eastbound / V2:Eastbound /<br>V3:Eastbound  | V1: Travelling straight ahead / V2:Slowing or<br>stopped in traffic / V3:Slowing or stopped in | Inattention                    |
| 3     | Route 16 at Second<br>Street | Town Fair Tire                                     | 3378024         | 2012-03-17 | 9:51 AM       | Rear-end                  | Property<br>damage only |                   | Dry                           | Daylight                       | Cloudy                | Peak     | V1:Eastbound / V2:Eastbound                    | V1: Slowing or stopped in traffic / V2:Travelling straight ahead                               | No improper<br>action          |
| 4     | Route 16 at Second Street    | Rte 16 / Second Street                             | 3065665         | 2012-04-23 | 8:26 PM       | Angle                     | Not Reported            |                   | Dry                           | Dark - lighted<br>roadway      | Clear                 | Off-peak | V1:Westbound / V2:Not reported                 | V1: Travelling straight ahead / V2:Not reported                                                |                                |
| 5     | Route 16 at Second Street    | Revere Beach Parkway Rte 16 /<br>Second Street     | 3044644         | 2012-04-23 | 9:15 PM       | Rear-end                  | Property<br>damage only |                   | Wet                           | Dark - lighted<br>roadway      | Cloudy                | Off-peak | V1:Eastbound / V2:Eastbound /<br>V3:Eastbound  | V1: Travelling straight ahead / V2:Slowing or<br>stopped in traffic / V3:Slowing or stopped in | Inattention                    |
| 6     | Route 16 at Second Street    | Rte 16 E / Garvey Street                           | 3138859         | 2012-06-17 | 2:43 AM       | Rear-end                  | Not Reported            |                   | Dry                           | Dark - lighted<br>roadway      | Clear                 | Off-peak | V1:Eastbound / V2:Eastbound                    | V1: Slowing or stopped in traffic / V2:Slowing or<br>stopped in traffic                        |                                |
| 7     | Route 16 at Second<br>Street | Revere Beach Parkway Rte 16 /<br>Garvey Street     | 3153380         | 2012-06-17 | 10:42 PM      | Angle                     | Non-fatal injury        |                   | Dry                           | Dark - lighted<br>roadway      | Clear                 | Off-peak | V1:Westbound / V2:Southbound                   | V1: Travelling straight ahead / V2:Travelling<br>straight ahead                                | Disregarding<br>traffic signs  |
| 8     | Route 16 at Second Street    | Revere Beach Parkway Rte 16<br>W / Second Street   | 3241178         | 2012-07-14 | 8:53 PM       | Angle                     | Non-fatal injury p      | bed               | Dry                           | Dark - lighted<br>roadway      | Unknown               | Off-peak | V1:Westbound                                   | V1: Turning right                                                                              | Fail to yield<br>right of way  |
| 9     | Route 16 at Second Street    | Revere Beach Parkway Rte 16 /<br>Garvey Street     | 3278620         | 2012-10-14 | 4:50 AM       | Angle                     | Property<br>damage only |                   | Wet                           | Dark - lighted<br>roadway      | Unknown               | Off-peak | V1:Southbound / V2:Eastbound                   | V1: Travelling straight ahead / V2:Travelling<br>straight ahead                                | No improper<br>action          |
| 10    | Route 16 at Second Street    | Revere Beach Parkway Rte 16<br>W / Second Street   | 3293155         | 2012-11-19 | 2:45 PM       | Rear-end                  | Property damage only    |                   | Dry                           | Daylight                       | Unknown               | Off-peak | V1:Eastbound / V2:Eastbound                    | V1: Slowing or stopped in traffic / V2:Travelling straight ahead                               | Erratic or<br>reckless         |
| 11    | Route 16 at Second<br>Street | Revere Beach Parkway Rte 16 E<br>/ Second Street   | 3322360         | 2012-12-21 | 6:29 AM       | Sideswipe, same direction | Property<br>damage only |                   | Dry                           | Dark - lighted<br>roadway      | Unknown               | Peak     | V1:Eastbound / V2:Eastbound                    | V1: Turning right / V2:Travelling straight ahead                                               | Fail to yield<br>right of way  |
| 12    | Route 16 at Second<br>Street | Car Wash                                           | 3391096         | 2013-01-04 | 6:25 AM       | Rear-end                  | Property<br>damage only |                   | Dry                           | Dawn                           | Unknown               | Peak     | V1:Westbound / V2:Westbound                    | V1: Travelling straight ahead / V2:Travelling<br>straight ahead                                | No improper<br>action          |
| 13    | Route 16 at Second<br>Street | Revere Beach Parkway Rte 16 E<br>/ Second Street   | 3356228         | 2013-02-18 | 5:05 PM       | Angle                     | Non-fatal injury        |                   | Dry                           | Daylight                       | Clear                 | Peak     | V1:Northbound / V2:Eastbound /<br>V3:Eastbound | V1: Travelling straight ahead / V2:Travelling<br>straight ahead / V3:Travelling straight ahead | Disregarding<br>traffic signs  |
| 14    | Route 16 at Second Street    | Dangelos                                           | 3369629         | 2013-03-16 | 8:39 PM       | Angle                     | Property damage only    |                   | Dry                           | Dark - lighted<br>roadway      | Clear                 | Off-peak | V1:Southbound / V2:Northbound                  | V1: Travelling straight ahead / V2:Turning left                                                | No improper action             |
| 15    | Route 16 at Second Street    | Revere Beach Parkway Rte 16 E<br>/ Second Street   | 3381598         | 2013-03-25 | 7:10 AM       | Angle                     | Property<br>damage only |                   | Dry                           | Daylight                       | Unknown               | Peak     | V1:Eastbound / V2:Northbound                   | V1: Travelling straight ahead / V2:Travelling<br>straight ahead                                |                                |
| 16    | Route 16 at Second Street    | Gallery K Pklot                                    | 3414416         | 2013-04-08 | 9:45 AM       | Single vehicle<br>crash   | Unknown                 |                   | Dry                           | Daylight                       | Clear                 | Peak     | V1:Not reported                                | V1: Not reported                                                                               |                                |
| 17    | Route 16 at Second Street    | Revere Beach Parkway Rte 16 /<br>Second Street     | 3396790         | 2013-04-19 | 12:04 PM      | Angle                     | Property<br>damage only |                   | Dry                           | Daylight                       | Clear                 | Off-peak | V1:Northbound / V2:Westbound                   | V1: Travelling straight ahead / V2:Travelling<br>straight ahead                                |                                |
| 18    | Route 16 at Second Street    | Revere Beach Parkway Rte 16<br>W / Second Street   | 3484058         | 2013-06-17 | 3:10 PM       | Rear-end                  | Non-fatal injury        |                   | Dry                           | Daylight                       | Clear                 | Peak     | V1:Westbound / V2:Westbound                    | V1: Travelling straight ahead / V2:Slowing or<br>stopped in traffic                            | Follow too<br>closely          |
| 19    | Route 16 at Second<br>Street | Revere Beach Parkway / Second Street               | 3511215         | 2013-07-03 | 4:45 AM       | Angle                     | Property<br>damage only |                   | Dry                           | Dark - lighted<br>roadway      | Cloudy                | Off-peak | V1:Eastbound / V2:Eastbound                    | V1: Entering traffic lane / V2:Travelling straight ahead                                       |                                |
| 20    | Route 16 at Second Street    | Rte 16 E / Garvey Street                           | 3508947         | 2013-07-07 | 2:25 PM       | Angle                     | Property<br>damage only |                   | Dry                           | Daylight                       | Clear                 | Off-peak | V1:Eastbound / V2:Northbound                   | V1: Travelling straight ahead / V2:Travelling<br>straight ahead                                | No improper<br>action          |
| 21    | Route 16 at Second<br>Street | Revere Beach Parkway Rte 16 E<br>/ Lewis Street    | 3591065         | 2013-09-07 | 3:55 PM       | Rear-end                  | Property<br>damage only |                   | Dry                           | Daylight                       | Clear                 | Peak     | V1:Eastbound / V2:Eastbound                    | V1: Slowing or stopped in traffic / V2:Slowing or<br>stopped in traffic                        | Operating defective            |
| 22    | Route 16 at Second Street    | Revere Beach Parkway Rte 16 E<br>/ Garvey Street   | 3736079         | 2014-02-07 | 12:00 AM      | Rear-end                  | Property<br>damage only |                   | Dry                           | Dark - lighted<br>roadway      | Clear                 | Off-peak | V1:Eastbound / V2:Eastbound                    | V1: Travelling straight ahead / V2:Slowing or<br>stopped in traffic                            | Follow too<br>closely          |
| 23    | Route 16 at Second Street    | Town Fair Tire                                     | 3789983         | 2014-04-05 | 1:15 PM       | Rear-end                  | Property damage only    |                   | Dry                           | Daylight                       | Clear                 | Off-peak | V1:Eastbound / V2:Eastbound                    | V1: Travelling straight ahead / V2:Slowing or stopped in traffic                               | Inattention                    |
| 24    | Route 16 at Second Street    | Rte 16 E / Second Street                           | 3793957         | 2014-04-27 | 7:34 PM       | Rear-end                  | Non-fatal injury        |                   | Wet                           | Daylight                       | Rain                  | Off-peak | V1:Southbound / V2:Westbound                   | V1: Slowing or stopped in traffic / V2:Travelling straight ahead                               | No improper<br>action          |
| 25    | Route 16 at Second<br>Street | Revere Beach Parkway Rte Sr16<br>W / Second Street | 3808677         | 2014-05-03 |               | Sideswipe, same direction | Property<br>damage only |                   | Dry                           | Dark - lighted<br>roadway      | Unknown               | Off-peak | V1:Westbound / V2:Westbound                    | V1: Changing lanes / V2:Travelling straight ahead                                              | No improper<br>action          |