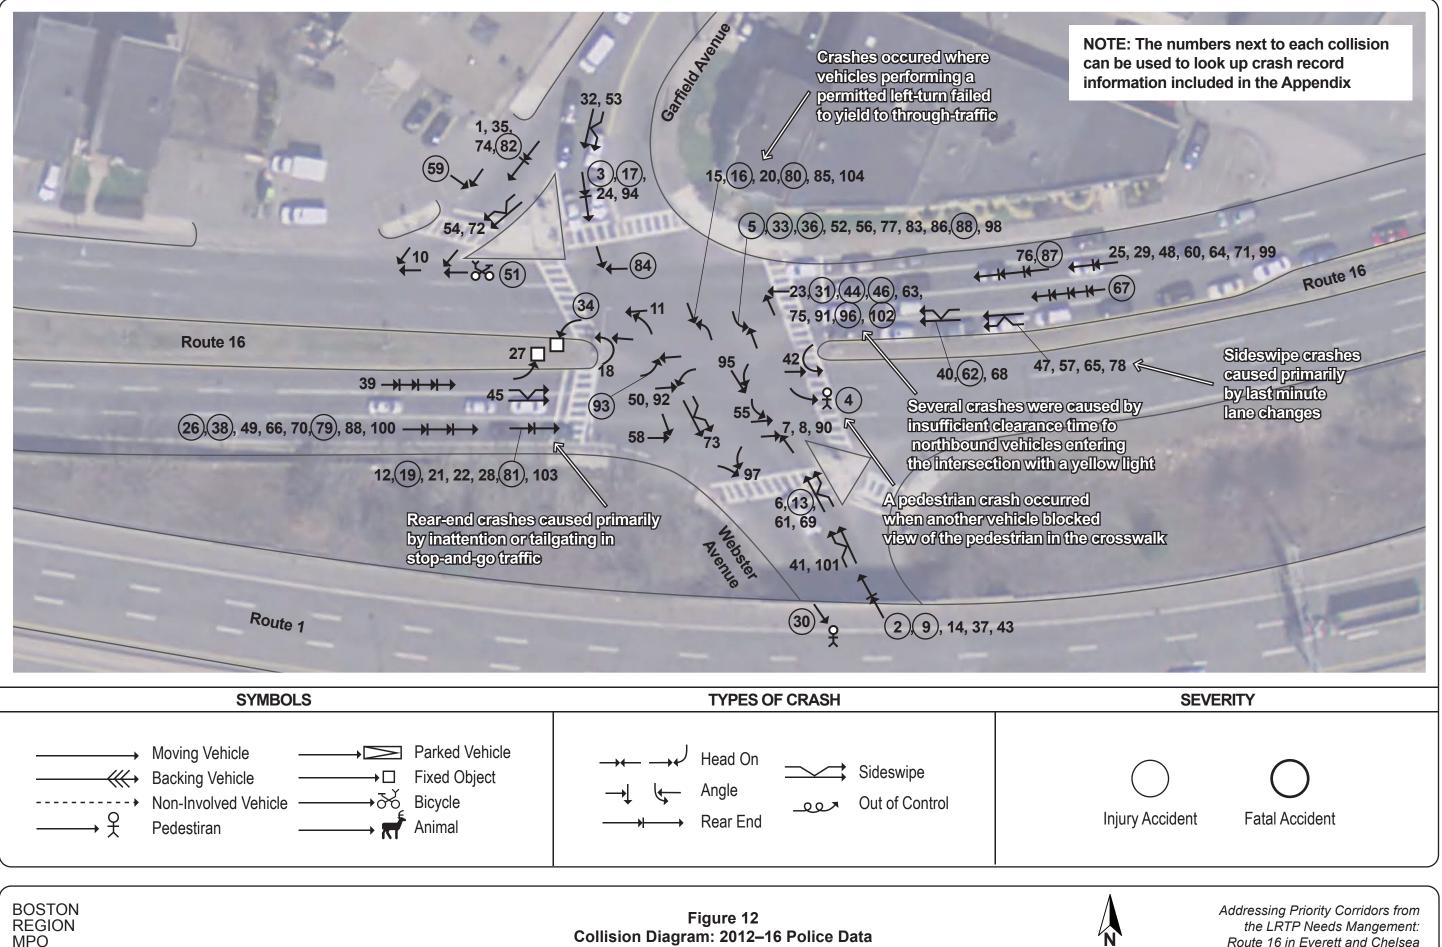

## Collision Diagram: 2012–16 Police Data

Route 16 in Everett and Chelsea

| Index | Crash Location               | Address                                            | Crash<br>Number | Crash Date | Crash<br>Time | Manner of<br>Collision    |                         | Cyclist<br>or Ped | Road<br>Surface<br>Conditions | Ambient<br>Light<br>Conditions | Weather<br>Conditions | Is Peak? | Vehicle Travelled Direction                    | Vehicle Action                                                                                 | Driver<br>Contributing<br>Code |
|-------|------------------------------|----------------------------------------------------|-----------------|------------|---------------|---------------------------|-------------------------|-------------------|-------------------------------|--------------------------------|-----------------------|----------|------------------------------------------------|------------------------------------------------------------------------------------------------|--------------------------------|
| 1     | Route 16 at Second<br>Street | Second Street / Revere Beach<br>Parkway Rte 16 W   | 2922179         | 2012-02-17 | 3:10 PM       | Rear-end                  | Property<br>damage only |                   | Dry                           | Daylight                       | Unknown               | Peak     | V1:Westbound / V2:Westbound                    | V1: Slowing or stopped in traffic / V2:Slowing or<br>stopped in traffic                        | Follow too<br>closely          |
| 2     | Route 16 at Second<br>Street | Second Street                                      | 3378020         | 2012-03-08 | 3:02 PM       | Rear-end                  | Non-fatal injury        |                   | Dry                           | Daylight                       | Clear                 | Peak     | V1:Eastbound / V2:Eastbound /<br>V3:Eastbound  | V1: Travelling straight ahead / V2:Slowing or<br>stopped in traffic / V3:Slowing or stopped in | Inattention                    |
| 3     | Route 16 at Second<br>Street | Town Fair Tire                                     | 3378024         | 2012-03-17 | 9:51 AM       | Rear-end                  | Property<br>damage only |                   | Dry                           | Daylight                       | Cloudy                | Peak     | V1:Eastbound / V2:Eastbound                    | V1: Slowing or stopped in traffic / V2:Travelling straight ahead                               | No improper<br>action          |
| 4     | Route 16 at Second Street    | Rte 16 / Second Street                             | 3065665         | 2012-04-23 | 8:26 PM       | Angle                     | Not Reported            |                   | Dry                           | Dark - lighted<br>roadway      | Clear                 | Off-peak | V1:Westbound / V2:Not reported                 | V1: Travelling straight ahead / V2:Not reported                                                |                                |
| 5     | Route 16 at Second Street    | Revere Beach Parkway Rte 16 /<br>Second Street     | 3044644         | 2012-04-23 | 9:15 PM       | Rear-end                  | Property<br>damage only |                   | Wet                           | Dark - lighted<br>roadway      | Cloudy                | Off-peak | V1:Eastbound / V2:Eastbound /<br>V3:Eastbound  | V1: Travelling straight ahead / V2:Slowing or<br>stopped in traffic / V3:Slowing or stopped in | Inattention                    |
| 6     | Route 16 at Second Street    | Rte 16 E / Garvey Street                           | 3138859         | 2012-06-17 | 2:43 AM       | Rear-end                  | Not Reported            |                   | Dry                           | Dark - lighted<br>roadway      | Clear                 | Off-peak | V1:Eastbound / V2:Eastbound                    | V1: Slowing or stopped in traffic / V2:Slowing or<br>stopped in traffic                        |                                |
| 7     | Route 16 at Second<br>Street | Revere Beach Parkway Rte 16 /<br>Garvey Street     | 3153380         | 2012-06-17 | 10:42 PM      | Angle                     | Non-fatal injury        |                   | Dry                           | Dark - lighted<br>roadway      | Clear                 | Off-peak | V1:Westbound / V2:Southbound                   | V1: Travelling straight ahead / V2:Travelling<br>straight ahead                                | Disregarding<br>traffic signs  |
| 8     | Route 16 at Second Street    | Revere Beach Parkway Rte 16<br>W / Second Street   | 3241178         | 2012-07-14 | 8:53 PM       | Angle                     | Non-fatal injury p      | bed               | Dry                           | Dark - lighted<br>roadway      | Unknown               | Off-peak | V1:Westbound                                   | V1: Turning right                                                                              | Fail to yield<br>right of way  |
| 9     | Route 16 at Second Street    | Revere Beach Parkway Rte 16 /<br>Garvey Street     | 3278620         | 2012-10-14 | 4:50 AM       | Angle                     | Property<br>damage only |                   | Wet                           | Dark - lighted<br>roadway      | Unknown               | Off-peak | V1:Southbound / V2:Eastbound                   | V1: Travelling straight ahead / V2:Travelling<br>straight ahead                                | No improper<br>action          |
| 10    | Route 16 at Second Street    | Revere Beach Parkway Rte 16<br>W / Second Street   | 3293155         | 2012-11-19 | 2:45 PM       | Rear-end                  | Property damage only    |                   | Dry                           | Daylight                       | Unknown               | Off-peak | V1:Eastbound / V2:Eastbound                    | V1: Slowing or stopped in traffic / V2:Travelling straight ahead                               | Erratic or<br>reckless         |
| 11    | Route 16 at Second<br>Street | Revere Beach Parkway Rte 16 E<br>/ Second Street   | 3322360         | 2012-12-21 | 6:29 AM       | Sideswipe, same direction | Property<br>damage only |                   | Dry                           | Dark - lighted<br>roadway      | Unknown               | Peak     | V1:Eastbound / V2:Eastbound                    | V1: Turning right / V2:Travelling straight ahead                                               | Fail to yield<br>right of way  |
| 12    | Route 16 at Second<br>Street | Car Wash                                           | 3391096         | 2013-01-04 | 6:25 AM       | Rear-end                  | Property<br>damage only |                   | Dry                           | Dawn                           | Unknown               | Peak     | V1:Westbound / V2:Westbound                    | V1: Travelling straight ahead / V2:Travelling<br>straight ahead                                | No improper<br>action          |
| 13    | Route 16 at Second<br>Street | Revere Beach Parkway Rte 16 E<br>/ Second Street   | 3356228         | 2013-02-18 | 5:05 PM       | Angle                     | Non-fatal injury        |                   | Dry                           | Daylight                       | Clear                 | Peak     | V1:Northbound / V2:Eastbound /<br>V3:Eastbound | V1: Travelling straight ahead / V2:Travelling<br>straight ahead / V3:Travelling straight ahead | Disregarding<br>traffic signs  |
| 14    | Route 16 at Second Street    | Dangelos                                           | 3369629         | 2013-03-16 | 8:39 PM       | Angle                     | Property damage only    |                   | Dry                           | Dark - lighted<br>roadway      | Clear                 | Off-peak | V1:Southbound / V2:Northbound                  | V1: Travelling straight ahead / V2:Turning left                                                | No improper action             |
| 15    | Route 16 at Second Street    | Revere Beach Parkway Rte 16 E<br>/ Second Street   | 3381598         | 2013-03-25 | 7:10 AM       | Angle                     | Property<br>damage only |                   | Dry                           | Daylight                       | Unknown               | Peak     | V1:Eastbound / V2:Northbound                   | V1: Travelling straight ahead / V2:Travelling<br>straight ahead                                |                                |
| 16    | Route 16 at Second Street    | Gallery K Pklot                                    | 3414416         | 2013-04-08 | 9:45 AM       | Single vehicle<br>crash   | Unknown                 |                   | Dry                           | Daylight                       | Clear                 | Peak     | V1:Not reported                                | V1: Not reported                                                                               |                                |
| 17    | Route 16 at Second Street    | Revere Beach Parkway Rte 16 /<br>Second Street     | 3396790         | 2013-04-19 | 12:04 PM      | Angle                     | Property<br>damage only |                   | Dry                           | Daylight                       | Clear                 | Off-peak | V1:Northbound / V2:Westbound                   | V1: Travelling straight ahead / V2:Travelling<br>straight ahead                                |                                |
| 18    | Route 16 at Second Street    | Revere Beach Parkway Rte 16<br>W / Second Street   | 3484058         | 2013-06-17 | 3:10 PM       | Rear-end                  | Non-fatal injury        |                   | Dry                           | Daylight                       | Clear                 | Peak     | V1:Westbound / V2:Westbound                    | V1: Travelling straight ahead / V2:Slowing or<br>stopped in traffic                            | Follow too<br>closely          |
| 19    | Route 16 at Second<br>Street | Revere Beach Parkway / Second Street               | 3511215         | 2013-07-03 | 4:45 AM       | Angle                     | Property<br>damage only |                   | Dry                           | Dark - lighted<br>roadway      | Cloudy                | Off-peak | V1:Eastbound / V2:Eastbound                    | V1: Entering traffic lane / V2:Travelling straight ahead                                       |                                |
| 20    | Route 16 at Second Street    | Rte 16 E / Garvey Street                           | 3508947         | 2013-07-07 | 2:25 PM       | Angle                     | Property<br>damage only |                   | Dry                           | Daylight                       | Clear                 | Off-peak | V1:Eastbound / V2:Northbound                   | V1: Travelling straight ahead / V2:Travelling<br>straight ahead                                | No improper<br>action          |
| 21    | Route 16 at Second<br>Street | Revere Beach Parkway Rte 16 E<br>/ Lewis Street    | 3591065         | 2013-09-07 | 3:55 PM       | Rear-end                  | Property<br>damage only |                   | Dry                           | Daylight                       | Clear                 | Peak     | V1:Eastbound / V2:Eastbound                    | V1: Slowing or stopped in traffic / V2:Slowing or<br>stopped in traffic                        | Operating defective            |
| 22    | Route 16 at Second Street    | Revere Beach Parkway Rte 16 E<br>/ Garvey Street   | 3736079         | 2014-02-07 | 12:00 AM      | Rear-end                  | Property<br>damage only |                   | Dry                           | Dark - lighted<br>roadway      | Clear                 | Off-peak | V1:Eastbound / V2:Eastbound                    | V1: Travelling straight ahead / V2:Slowing or<br>stopped in traffic                            | Follow too<br>closely          |
| 23    | Route 16 at Second Street    | Town Fair Tire                                     | 3789983         | 2014-04-05 | 1:15 PM       | Rear-end                  | Property damage only    |                   | Dry                           | Daylight                       | Clear                 | Off-peak | V1:Eastbound / V2:Eastbound                    | V1: Travelling straight ahead / V2:Slowing or stopped in traffic                               | Inattention                    |
| 24    | Route 16 at Second Street    | Rte 16 E / Second Street                           | 3793957         | 2014-04-27 | 7:34 PM       | Rear-end                  | Non-fatal injury        |                   | Wet                           | Daylight                       | Rain                  | Off-peak | V1:Southbound / V2:Westbound                   | V1: Slowing or stopped in traffic / V2:Travelling straight ahead                               | No improper<br>action          |
| 25    | Route 16 at Second<br>Street | Revere Beach Parkway Rte Sr16<br>W / Second Street | 3808677         | 2014-05-03 |               | Sideswipe, same direction | Property<br>damage only |                   | Dry                           | Dark - lighted<br>roadway      | Unknown               | Off-peak | V1:Westbound / V2:Westbound                    | V1: Changing lanes / V2:Travelling straight ahead                                              | No improper<br>action          |